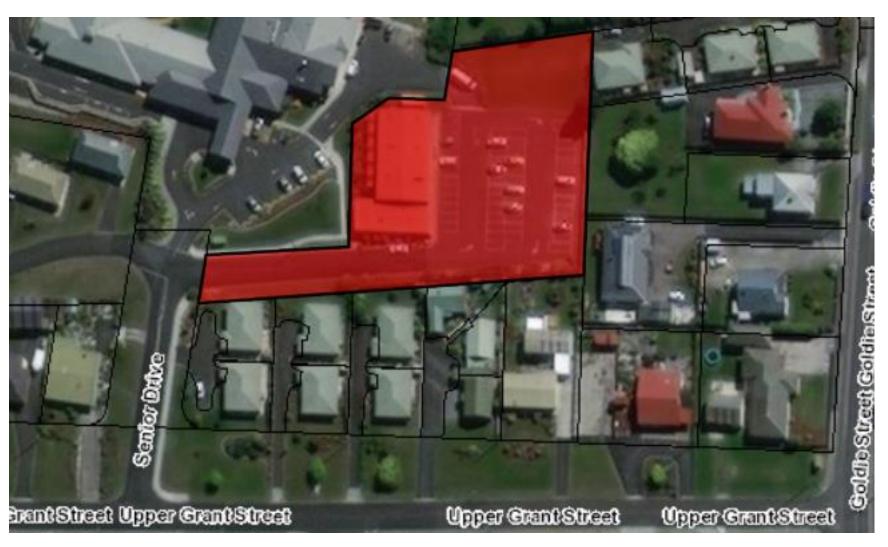

6216478 119 Yanns Road, Rocky Cape Cemetery, Hall (MOU with Rocky Cape Lions Club)

6220573 RA 20235 Bass Highway, Port Latta ex HEC house Port Latta

6226633 Grant Street, Smithton Open Space – future recreation (Leased by Agritas)