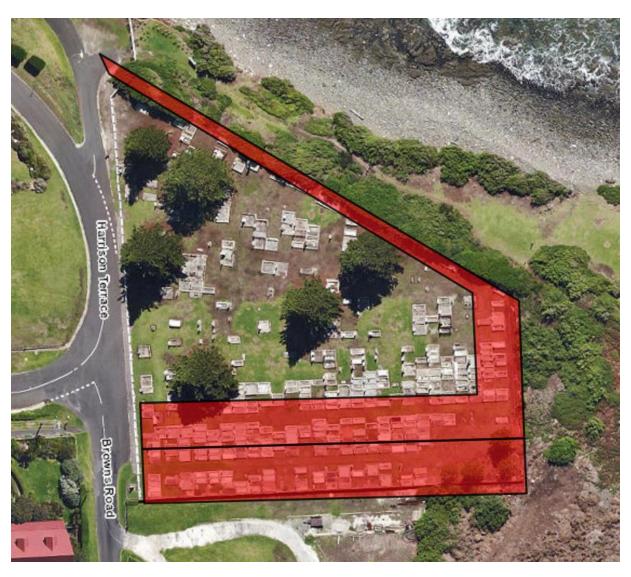

NO PID

Marshall Street, Stanley

Land beside Cemetery (CT 34321/1 & CT 219571/1)

NO PID Cowrie Point Recreation Reserve

**Recreation Reserve, Road NO PID** Marine Esplanade, Stanley Meimo Esplenede

**2221085** Freeman Place, Arthur River