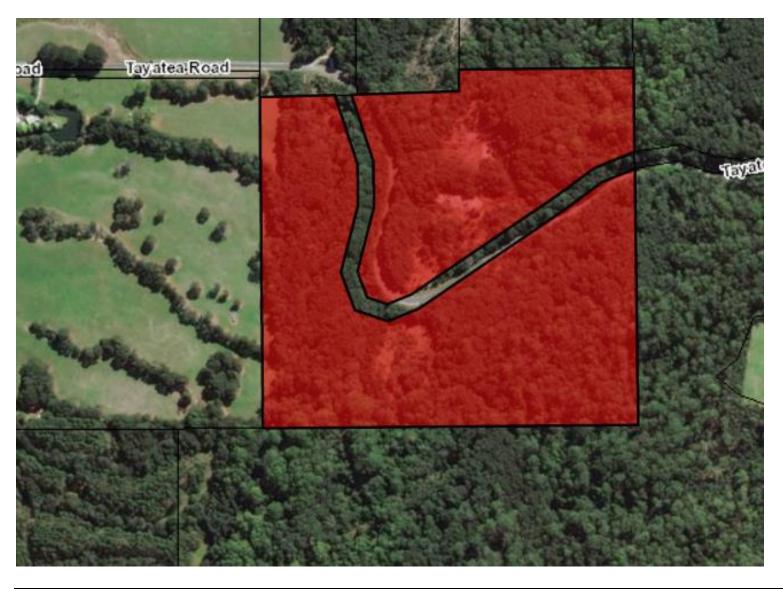

6244786 South Road, Nabageena Gravel Quarry

6246503 Reids Road, Trowutta Gravel Reserve

RA 844 Comeback Road, Marrawah

Hall, Fire Station, former oval.

6248998

RA 30 Comeback Road, Redpa

**Rec Ground, Clubrooms** 