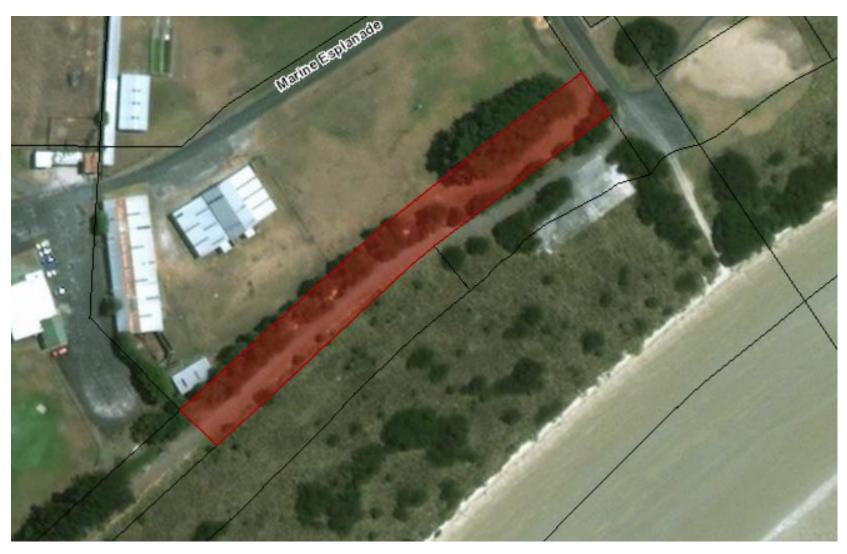

## **Recreation Reserve**

CT 54334/1 (79% of Total Site is Public Land, 21% included within the Caravan Park not public land)

1671578 Marine Esplanade, Stanley Vacant Land

1859781 RA 276 Stanley Highway East Inlet Toilets - Public Beach Access