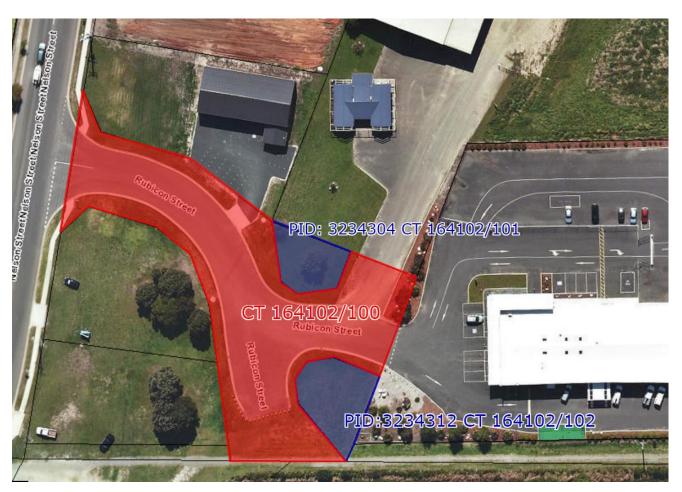

## **Circular Head Council – Property Ownership November 2019**

3234304 Rubicon St, Smithton Open Space

3234312 Rubicon St, Smithton Open Space

CT 164102/100 Rubicon St, Smithton Road Reserve