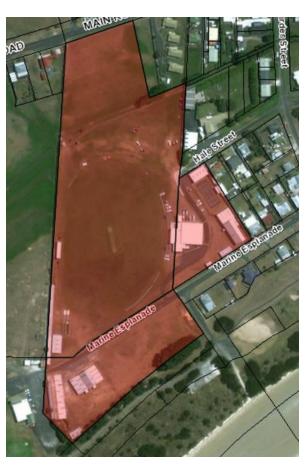

NO PID

Marshall Street, Stanley

Land beside Cemetery (CT 34321/1 & CT 219571/1)

NO PID Cowrie Point Recreation Reserve

**Recreation Reserve, Road NO PID** Marine Esplanade, Stanley Meimo Esplenede

**2221085** Freeman Place, Arthur River