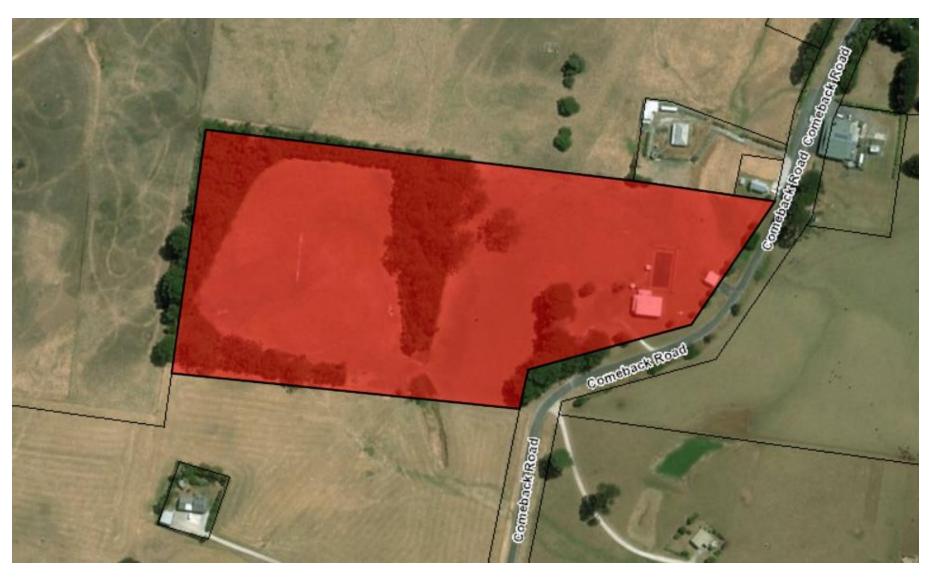

2216534 14 Wharf Road, Stanley Carpark

2755693 77 Havelock Street, Smithton Vacant Land (Next door to respite house)

2772661 3 Seniors Drive, Smithton Senior Citizens Centre

2867724 Main Road, Irishtown Cemetery