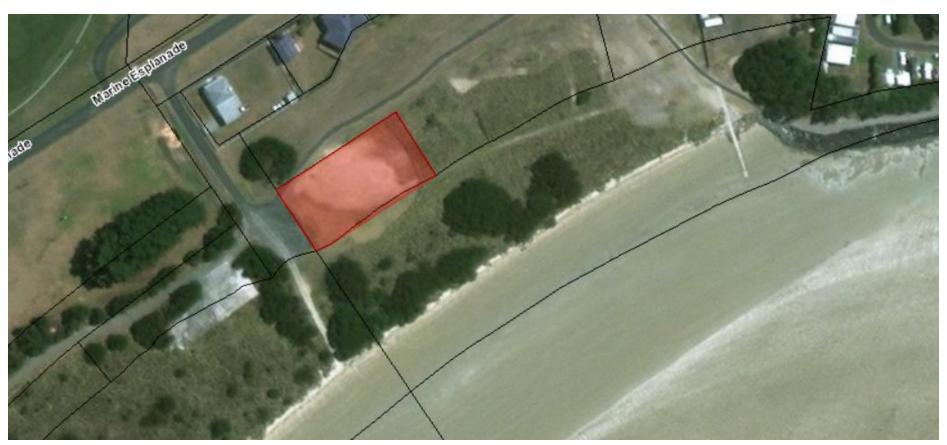

| Site | Description                                                    | Prop.<br>No. | Street Address      | Locality | Volume / Folio | Public<br>Land | %<br>Public<br>Land | Map<br>reference | Notes                                                 |
|------|----------------------------------------------------------------|--------------|---------------------|----------|----------------|----------------|---------------------|------------------|-------------------------------------------------------|
| 44   | Grazing Land - Future Cemetery Reserve                         | 2947767      | 21672 Bass Highway  | Stanley  | 156318/4       | No             |                     | Map 20           | Leased for farming                                    |
| 44   | CH Lawn Cemetery                                               | 2947767      | 21672 Bass Highway  | Stanley  | 34306/1        | Yes            |                     | Map 20           | Cemetery                                              |
| 44   | CH Lawn Cemetery                                               | 2947767      | 21672 Bass Highway  | Stanley  | 34307/1        | Yes            |                     | Map 20           | Cemetery                                              |
| 44   | CH Lawn Cemetery                                               | 2947767      | 21672 Bass Highway  | Stanley  | 25288/5        | Yes            |                     | Map 20           | Cemetery                                              |
| 44   | Road reserve                                                   | 2947767      | 21672 Bass Highway  | Stanley  | 34314/1        | Yes            |                     | Map 20           | Road                                                  |
| 45   | Stanley Town Hall                                              | 6209884      | 10 Church Street    | Stanley  | 34313/2        | Yes            |                     | Map 35           | Recreation                                            |
| 45   | Stanley Town Hall                                              | 6209884      | 10 Church Street    | Stanley  | 34313/1        | Yes            |                     | Map 35           | Recreation                                            |
| 46   | King Park                                                      | 7103045      | 40 Church Street    | Stanley  | 34315/1        | Yes            |                     | Map 52           | Recreation                                            |
| 46   | King Park - Coastal strip running along Godfreys beach         | 7103045      | 40 Church Street    | Stanley  | 34309/1        | Yes            |                     | Map 52           | Recreation                                            |
| 47   | Vacant                                                         | 3004330      | 29 Green Hills Road | Stanley  | 158440/2       | No             |                     | Map 22           | Vacant Land - Not currently used for public purposes. |
| 48   | Carpark, Lookout                                               | 6214456      | 148 Dovecote Road   | Stanley  | 64742/1        | Yes            |                     | Map 36           | Recreation                                            |
| 48   | Carpark, Lookout Rd Reserve                                    | 6214456      | 148 Dovecote Road   | Stanley  | 64742/2        | Yes            |                     | Map 36           | Recreation                                            |
| 49   | Showground                                                     | 3027452      | 36 Hale Street      | Stanley  | 158722/2       | Yes            |                     | Map 23           | Recreation                                            |
| 49   | Showground - Freedom camping                                   | 3027452      | 36 Hale Street      | Stanley  | 34320/1        | Yes            |                     | Map 23           | Recreation                                            |
| 50   | Recreation Reserve, Road with Car parking space for walking tr | NO PID       | Marine Esplanade    | Stanley  | 33154/5        | Yes            |                     | Map 65           | Recreation                                            |
| 51   | Vacant Land                                                    | 1518362      | 27 Marine Esplanade | Stanley  | 54335/2        | Yes            |                     | Map 2            | Open Space                                            |
| 52   | Vacant Land                                                    | 1671578      | Marine Esplanade    | Stanley  | 54335/3        | Yes            |                     | Map 4            | Open Space                                            |

## **Recreation Reserve**

CT 54334/1 (79% of Total Site is Public Land, 21% included within the Caravan Park not public land)

1671578 Marine Esplanade, Stanley Vacant Land

1859781 RA 276 Stanley Highway East Inlet Toilets - Public Beach Access