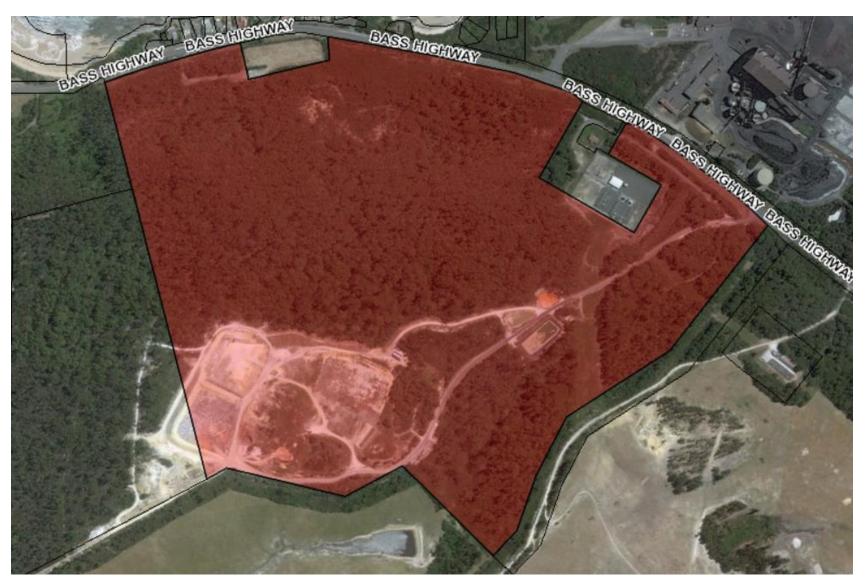

29 King Street, Smithton

**Carpark & Toilets** 

7377580 1 Margaret Street, Smithton Child Care Centre

12 - 14 East Esplanade

Wharf

7624297 117 Nelson Street, Smithton SES Building

7744424 RA 22475 Bass Highway, Smithton White Hills Quarry & Waste Transfer Station