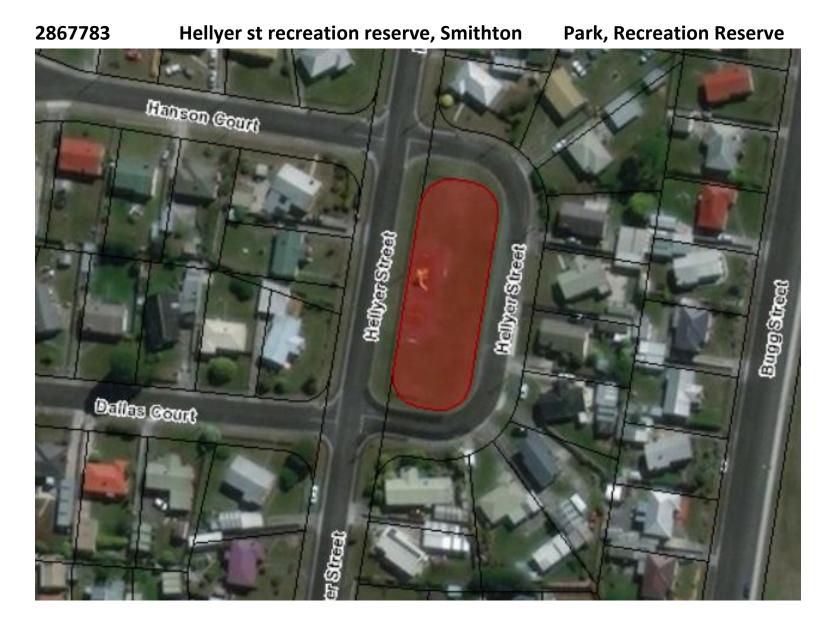

**Current November 2019** 

| Site | Description                 | Prop.<br>No. | Street Address       | Locality     | Volume / Folio | Public<br>Land | %<br>Public<br>Land | Map<br>reference | Notes                                                                                                                           |
|------|-----------------------------|--------------|----------------------|--------------|----------------|----------------|---------------------|------------------|---------------------------------------------------------------------------------------------------------------------------------|
| 6    | Green Point Beach Reserve   | 3327500      | Beach Road           | Marrawah     | 41173/1        | Yes            |                     | Map 31           | Recreation Area                                                                                                                 |
| 6    | Road reserve                | 3327500      | Beach Road           | Marrawah     | 41173/2        | Yes            |                     | Map 31           | Road Reserve                                                                                                                    |
| 7    | Hall Fire Station           | 6247389      | 844 Comeback Road    | Marrawah     | 211759/1       | Yes            |                     | Map 49           | Recreation Area                                                                                                                 |
| 8    | Quarry Site                 | 6249595      | Green Point Road     | Marrawah     | 221314/1       | No             |                     | Map 51           | Quarry                                                                                                                          |
| 9    | Redpa Recreation Ground     | 6248998      | 30 Comeback Road     | Redpa        | 70604/7        | Yes            |                     | Map 50           | Recreation Area                                                                                                                 |
| 10   | Walkway reserve             | 2221085      | Freeman Place        | Arthur River | 155617/1       | Yes            |                     | Map 66           | Road related area                                                                                                               |
| 11   | Port Latt Landfill          | 3133327      | 20211 Bass Highway   | Port Latta   | 162554/1       | No             |                     | Map 26           | Utilities                                                                                                                       |
| 11   | ex HEC house<br>Port Latta  | 6220573      | 20235 Bass Highway   | Port Latta   | 238146/1       | No             |                     | Map 38           | Utilities                                                                                                                       |
| 12   | Road reserve                | NO PID       | Cowrie Point Road    | Cowrie Point | 146541/100     | Yes            |                     | Map 64           | Road Reserve                                                                                                                    |
| 12   | Road reserve                | NO PID       | Cowrie Point Road    | Cowrie Point | 146541/101     | Yes            |                     | Map 64           | Road Reserve                                                                                                                    |
| 13   | Cemetery, Hall              | 6216478      | 119 Yanns Road       | Rocky Cape   | 155619/1       | Yes            |                     | Map 37           | Recreation Area\Cemetery                                                                                                        |
| 14   | Wharf Car Park              | 3233803      | 16-18 East Esplanade | Smithton     | 165901/2       | Yes            |                     | Map 28           | Public Wharf                                                                                                                    |
| 14   | Wharf                       | 7556466      | 12-14 East Esplanade | Smithton     | 132790/1       | Yes            |                     | Map 58           | Public Wharf                                                                                                                    |
| 15   | Offices                     | 7279438      | 33 Goldie Street     | Smithton     | 162034/1       | No             |                     | Map 55           | Civic Administration                                                                                                            |
| 16   | Future Recreation SOLD 2021 | 6226633      | Grant Street         | Smithton     | 11677/10       | No             |                     | Map 39           | Vacant Land - Purchased by Council in the 1970's for future recreation reserve. Leased & occupied by others. Not publicly used. |
| 17   | Residental Lot SOLD 2021    | 2755693      | 77 Havelock Street   | Smithton     | 149551/1       | No             |                     | Map 15           | Residential                                                                                                                     |
| 18   | Park, Recreation Reserve    | 2867783      | Hellyer Street       | Smithton     | 80990/105      | Yes            |                     | Map 18           | Recreation Area                                                                                                                 |