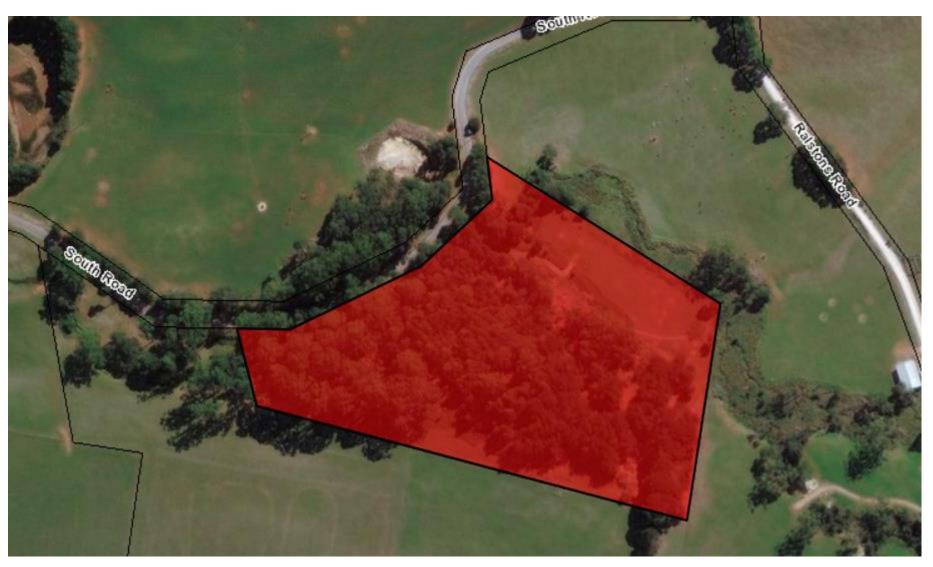

2930260 Trowutta Recreation & Community Centre Facilities Recreation Reserve

2947767 RA 21672 Bass Highway, Smithton Cemetery; Farming Land (Site 44)

2949762 23 - 29 Upper Grant Street, Smithton Vacant Residential Land