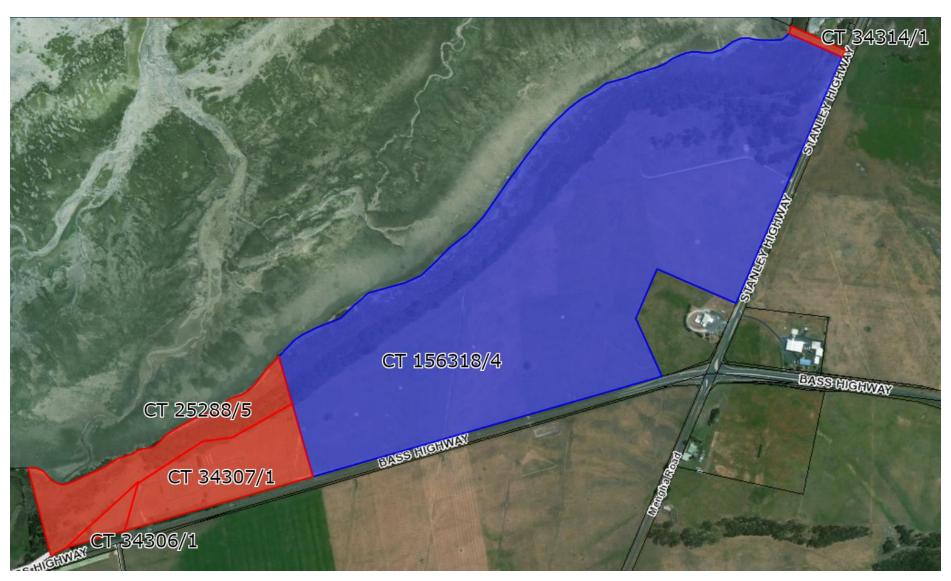

2930260 Trowutta Recreation & Community Centre Facilities Recreation Reserve

2947767 RA 21672 Bass Highway, Smithton Cemetery; Farming Land (Site 44)

2949762 23 - 29 Upper Grant Street, Smithton Vacant Residential Land