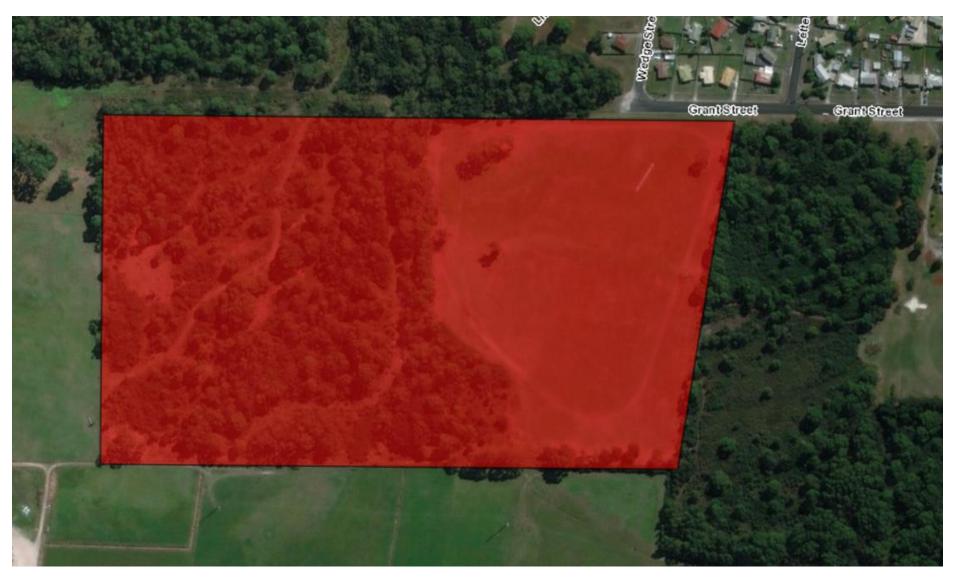

6235265 20 Smith Street, Smithton ex Child Health Clinic – Public Toilet and Private residential rental

**6235732** Wedge Street, Smithton

Park (block on RHS)

6243847 Irishtown Road, Irishtown Road Reserve (Acquired for road re-alignment)