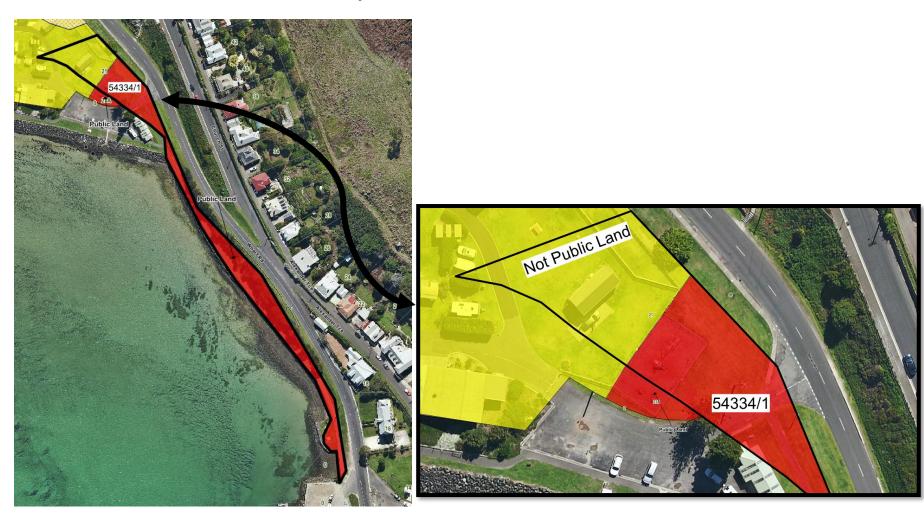

| Site | Description                                            | Prop.<br>No.        | Street Address           | Locality  | Volume / Folio | Public<br>Land | %<br>Public<br>Land | Map<br>reference | Notes                                                                                                        |
|------|--------------------------------------------------------|---------------------|--------------------------|-----------|----------------|----------------|---------------------|------------------|--------------------------------------------------------------------------------------------------------------|
| 53   | Caravan park                                           | 3370058             | 23A Wharf Road           | Stanley   | 129690/1       | Part           | 28% of site         | Map 32           | Part leased as Caravan Park Business                                                                         |
| 53   | Caravan park                                           | 3370058             | 23A Wharf Road           | Stanley   | 168504/3       | Part           | 28% of site         | Map 32           | Part leased as Caravan Park Business                                                                         |
| 54   | Recreation Reserve                                     | 1591113             | 21 Wharf Road            | Stanley   | 54334/1        | Part           | 79%                 | Мар 3            | Recreation Reserve, includes part of Caravan Park                                                            |
| 54   | Carpark                                                | 2216534             | 14 Wharf Road            | Stanley   | 139841/2       | Yes            |                     | Map 14           | Carpark                                                                                                      |
| רר   | East Inlet Toilets -<br>Public Beach Access            | 1859781             | 276 Stanley Highway      | Stanley   | 129883/1       | Yes            |                     | Map 5            | Recreation                                                                                                   |
| 55   | East Inlet Toilets -<br>Public Beach Access            | 1859781             | 276 Stanley Highway      | Stanley   | 129883/101     | Yes            |                     | Мар 5            | Recreation                                                                                                   |
| 56   | Part of Cemetery                                       | NO PID              | Marshall Street          | Stanley   | 219571/1       | Yes            |                     | Map 63           | Cemetery                                                                                                     |
| 56   | Part of Cemetery                                       | NO PID              | Marshall Street          | Stanley   | 34321/1        | Yes            |                     | Map 63           | Cemetery                                                                                                     |
| 59   | Cemetery                                               | 2867724             | Main Road                | Irishtown | 241797/1       | Yes            |                     | Map 17           | Cemetery                                                                                                     |
| 60   | Gravel Pit                                             | 7239049             | Faheys Lane              | Irishtown | 229037/1       | No             |                     | Map 54           | Quarry                                                                                                       |
| 60   | Gravel pit (small segment of land)                     | 7239049             | Faheys Lane              | Irishtown | 226812/1       | No             |                     | Map 54           | Quarry                                                                                                       |
| 61   | Road                                                   | 6243847             | Irishtown Road           | Irishtown | 203251/1       | Yes            |                     | Map 46           | Road reserve                                                                                                 |
| 62   | Gravel Quarry                                          | 6244786             | South Road               | Nabageena | 10883/1        | No             |                     | Map 47           | Quarry                                                                                                       |
| 63   | Trowutta Recreation Ground SURRENDED TO CROWN LAND SER | 2930260<br>VICES 20 | 2239 Trowutta Road<br>20 | Trowutta  | 155618/1       | No             |                     | IMan 19          | Former Recreation - in process of transfer to Crown, when complete will be removed from list of Council land |
| 64   | Gravel Reserve, Former Landfill                        | 6246503             | Reids Road               | Trowutta  | 130653/3       | No             |                     | Map 48           | Quarry                                                                                                       |

## **Recreation Reserve**

CT 54334/1 (79% of Total Site is Public Land, 21% included within the Caravan Park not public land)

1671578 Marine Esplanade, Stanley Vacant Land

1859781 RA 276 Stanley Highway East Inlet Toilets - Public Beach Access