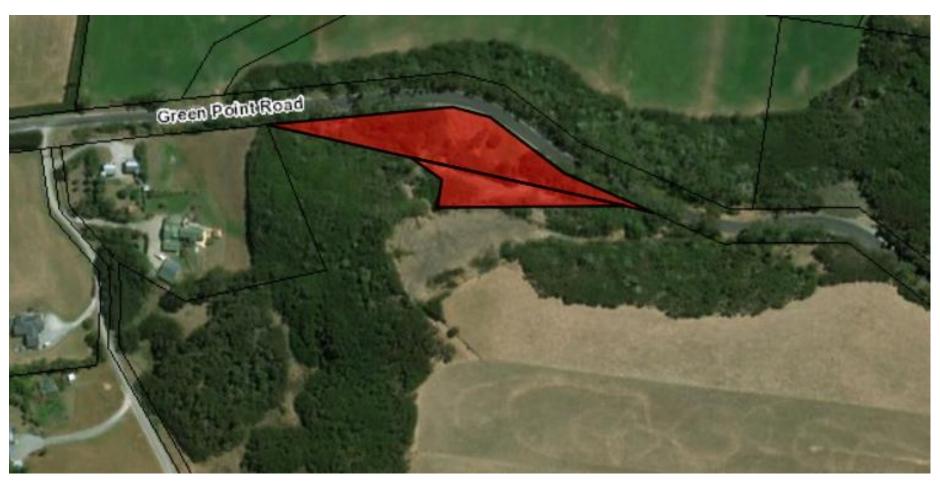

6249595 Green Point Road, Marrawah Quarry Site

7103045 40 Church Street, Stanley King Park

7238943 Wedge Street, Smithton Park

7239049 Faheys Lane, Irishtown Gravel Pit

7279438 33 Goldie Street, Smithton Offices