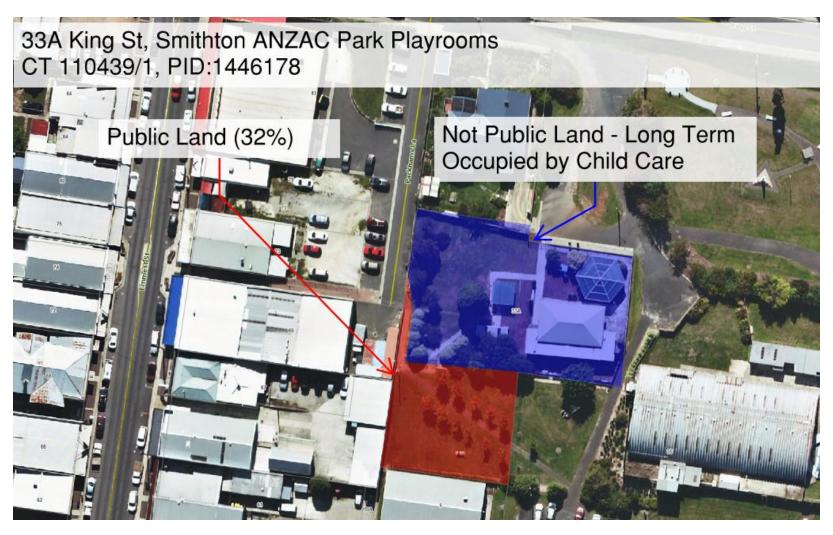

| Site | Description                                | Prop.<br>No. | Street Address  | Locality | Volume / Folio | Public<br>Land | %<br>Public<br>Land | Map<br>reference | Notes                                                                                     |
|------|--------------------------------------------|--------------|-----------------|----------|----------------|----------------|---------------------|------------------|-------------------------------------------------------------------------------------------|
| 19   | Park                                       | 6235732      | Wedge Street    | Smithton | 7311/156       | Yes            |                     | Map 45           | Recreation Area                                                                           |
| 19   | Park                                       | 7238943      | Wedge Street    | Smithton | 29196/216      | Yes            |                     | Map 53           | Recreation Area                                                                           |
| 20   | Residential Lot SOLD 2021                  | 1861291      | 18 John Street  | Smithton | 130196/1       | No             |                     | Map 6            | Residential                                                                               |
| 20   | Residential Lot                            | 1861304      | 16 John Street  | Smithton | 130196/2       | No             |                     | Map 7            | Residential                                                                               |
| 20   | Residential Lot                            | 1861320      | 12 John Street  | Smithton | 130196/4       | No             |                     | Map 8            | Residential                                                                               |
| 20   | Residential Lot SOLD 2021                  | 1861339      | 10 John Street  | Smithton | 130196/5       | No             |                     | Мар 9            | Residential                                                                               |
| 21   | Cemetery                                   | 1861398      | 20 John Street  | Smithton | 130196/10      | Yes            |                     | Map 10           | Cemetery                                                                                  |
| 22   | Doctors House                              | 3252414      | 2 John Street   | Smithton | 166395/1       | No             |                     | Map 29           | Residential                                                                               |
| 23   | ANZAC Playrooms                            | 1446178      | 33A King Street | Smithton | 110439/1       | Part           | 32%                 | IMan 1           | Part of land in lang term occupancy by Child<br>Care Provider, remainder 32% public land) |
| 24   | Anzac<br>Park & Cenotath, Reserve          | 6229447      | 35 King Street  | Smithton | 110439/1       | Yes            |                     | Map 40           | Recreation Area                                                                           |
| 24   | ANZAC Park, Car Park                       | 6229447      | 35 King Street  | Smithton | 248898/1       | Yes            |                     | Map 40           | Recreation Area                                                                           |
| 24   | Anzac<br>Park & Cenotath, Reserve          | 6229447      | 35 King Street  | Smithton | 67136/7        | Yes            |                     | Map 40           | Recreation Area                                                                           |
| 25   | Carpark, Roadway                           | 7309019      | 29 King Street  | Smithton | 31618/3        | Yes            |                     | Map 56           | Road related area                                                                         |
| 25   | Carpark, Roadway                           | 7309019      | 29 King Street  | Smithton | 29273/2        | Yes            |                     | Map 56           | Road related area                                                                         |
| 25   | Carpark - grassed area former toilet block | 7309019      | 29 King Street  | Smithton | 29274/1        | Yes            |                     | Map 56           | Carpark                                                                                   |
| 25   | Carpark                                    | 7309019      | 29 King Street  | Smithton | 198266/1       | Yes            |                     | Map 56           | Carpark                                                                                   |

1446178 33 A King Street, Smithton ANZAC Park Playrooms

1518362 27 Marine Esplanade, Stanley Vacant Land