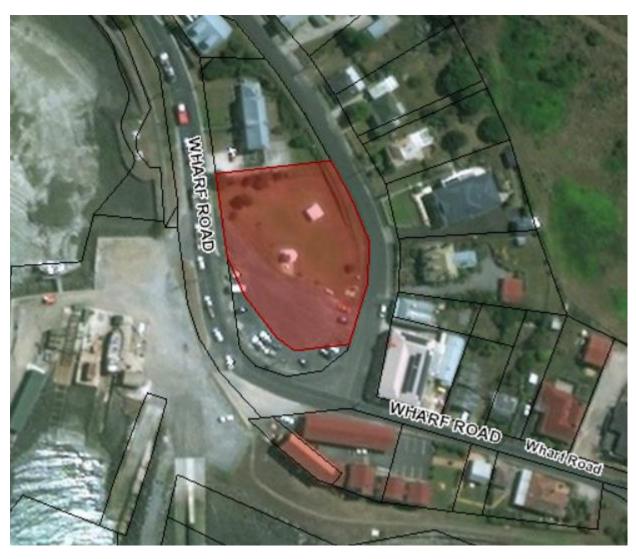

3317038 19 West Esplanade, Smithton Marina

3327500 Green Point Beach Reserve, Marrawah Recreation Reserve

3370058 23A Wharf Road, Stanley Caravan park (CT 168504/3 & 129690/1)

28% of total site (PID 3370058) owned by Council is Public Land (43% of CT 168504/3, and 9% of CT 129690/1)

(See Also Map 3 proportion of CT 54334/1)

3508758 Swirl, 110 Nelson St, Smithton Recreation

3571175 North Massey Street, Smithton Lookout

10 Church Street, Stanley

**Town Hall** 

6214456 RA 148 Dovecote Road, Stanley Carpark, Lookout