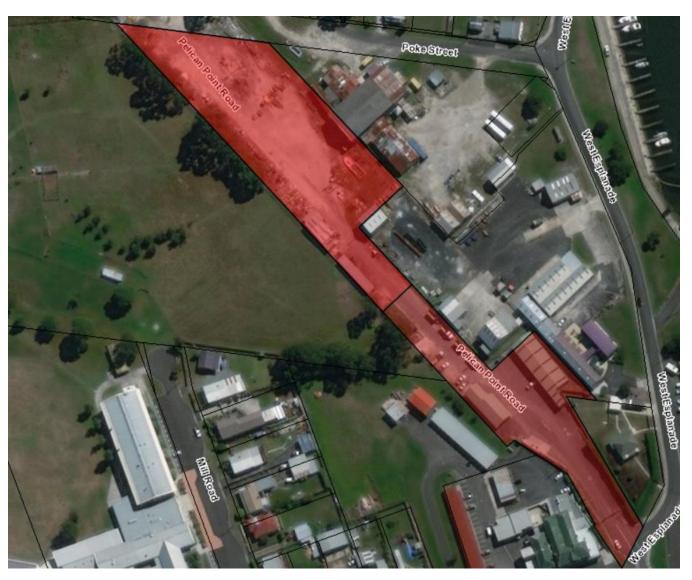

3317038 19 West Esplanade, Smithton Marina

3327500 Green Point Beach Reserve, Marrawah Recreation Reserve

3370058 23A Wharf Road, Stanley Caravan park (CT 168504/3 & 129690/1)

28% of total site (PID 3370058) owned by Council is Public Land (43% of CT 168504/3, and 9% of CT 129690/1)

(See Also Map 3 proportion of CT 54334/1)

3508758 Swirl, 110 Nelson St, Smithton Recreation

3571175 North Massey Street, Smithton Lookout

10 Church Street, Stanley

**Town Hall** 

6214456 RA 148 Dovecote Road, Stanley Carpark, Lookout