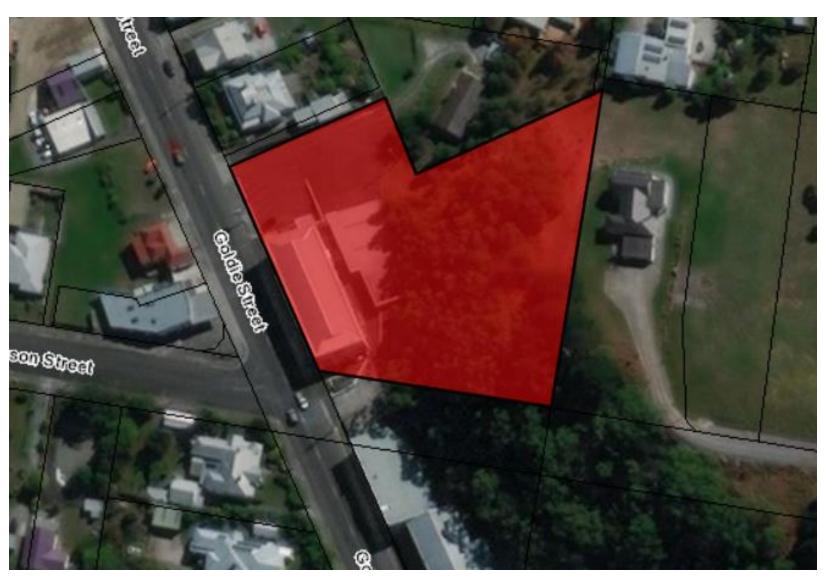

**Current November 2019** 

| Site | Description                 | Prop.<br>No. | Street Address       | Locality     | Volume / Folio | Public<br>Land | %<br>Public<br>Land | Map<br>reference | Notes                                                                                                                           |
|------|-----------------------------|--------------|----------------------|--------------|----------------|----------------|---------------------|------------------|---------------------------------------------------------------------------------------------------------------------------------|
| 6    | Green Point Beach Reserve   | 3327500      | Beach Road           | Marrawah     | 41173/1        | Yes            |                     | Map 31           | Recreation Area                                                                                                                 |
| 6    | Road reserve                | 3327500      | Beach Road           | Marrawah     | 41173/2        | Yes            |                     | Map 31           | Road Reserve                                                                                                                    |
| 7    | Hall Fire Station           | 6247389      | 844 Comeback Road    | Marrawah     | 211759/1       | Yes            |                     | Map 49           | Recreation Area                                                                                                                 |
| 8    | Quarry Site                 | 6249595      | Green Point Road     | Marrawah     | 221314/1       | No             |                     | Map 51           | Quarry                                                                                                                          |
| 9    | Redpa Recreation Ground     | 6248998      | 30 Comeback Road     | Redpa        | 70604/7        | Yes            |                     | Map 50           | Recreation Area                                                                                                                 |
| 10   | Walkway reserve             | 2221085      | Freeman Place        | Arthur River | 155617/1       | Yes            |                     | Map 66           | Road related area                                                                                                               |
| 11   | Port Latt Landfill          | 3133327      | 20211 Bass Highway   | Port Latta   | 162554/1       | No             |                     | Map 26           | Utilities                                                                                                                       |
| 11   | ex HEC house<br>Port Latta  | 6220573      | 20235 Bass Highway   | Port Latta   | 238146/1       | No             |                     | Map 38           | Utilities                                                                                                                       |
| 12   | Road reserve                | NO PID       | Cowrie Point Road    | Cowrie Point | 146541/100     | Yes            |                     | Map 64           | Road Reserve                                                                                                                    |
| 12   | Road reserve                | NO PID       | Cowrie Point Road    | Cowrie Point | 146541/101     | Yes            |                     | Map 64           | Road Reserve                                                                                                                    |
| 13   | Cemetery, Hall              | 6216478      | 119 Yanns Road       | Rocky Cape   | 155619/1       | Yes            |                     | Map 37           | Recreation Area\Cemetery                                                                                                        |
| 14   | Wharf Car Park              | 3233803      | 16-18 East Esplanade | Smithton     | 165901/2       | Yes            |                     | Map 28           | Public Wharf                                                                                                                    |
| 14   | Wharf                       | 7556466      | 12-14 East Esplanade | Smithton     | 132790/1       | Yes            |                     | Map 58           | Public Wharf                                                                                                                    |
| 15   | Offices                     | 7279438      | 33 Goldie Street     | Smithton     | 162034/1       | No             |                     | Map 55           | Civic Administration                                                                                                            |
| 16   | Future Recreation SOLD 2021 | 6226633      | Grant Street         | Smithton     | 11677/10       | No             |                     | Map 39           | Vacant Land - Purchased by Council in the 1970's for future recreation reserve. Leased & occupied by others. Not publicly used. |
| 17   | Residental Lot SOLD 2021    | 2755693      | 77 Havelock Street   | Smithton     | 149551/1       | No             |                     | Map 15           | Residential                                                                                                                     |
| 18   | Park, Recreation Reserve    | 2867783      | Hellyer Street       | Smithton     | 80990/105      | Yes            |                     | Map 18           | Recreation Area                                                                                                                 |

3133327 Port Latta Waste Disposal Site Waste Disposal Site

3229468

126 Nelson Street, Smithton

Carpark

3233803

16 - 18 East Esplanade, Smithton

**Land Adjoining Wharf** 

3252414 2 John Street, Smithton Residence