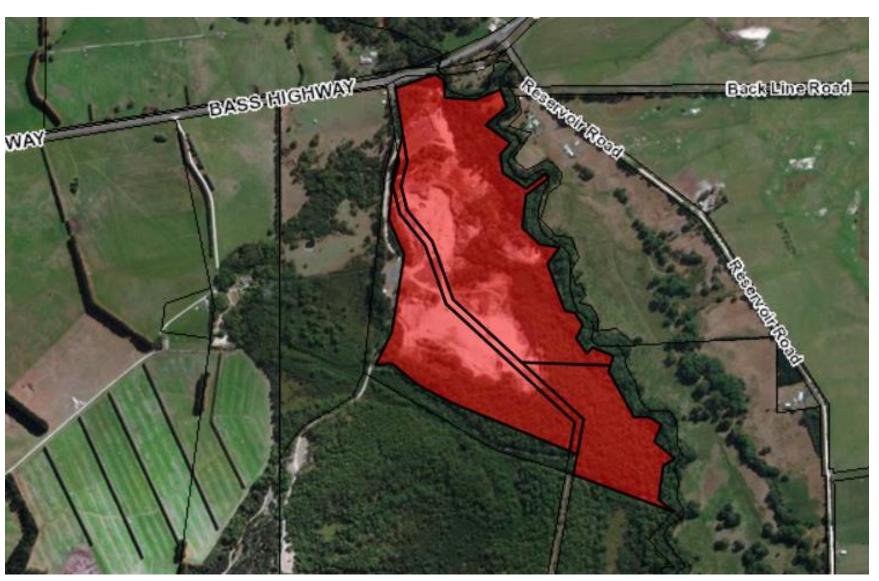

2930260 Trowutta Recreation & Community Centre Facilities Recreation Reserve

2947767 RA 21672 Bass Highway, Smithton Cemetery; Farming Land (Site 44)

2949762 23 - 29 Upper Grant Street, Smithton Vacant Residential Land

3004330 RA 29 Green Hills Road, Stanley Vacant Land (excised from ponds before TasWater transfer)

3027452 36 Hale Street, Stanley Showground

3027946 2A Montagu Road, Smithton Works Plus Depot

3056245 3 Tier Hill Drive, Smithton Vacant Residential Land (on the market)