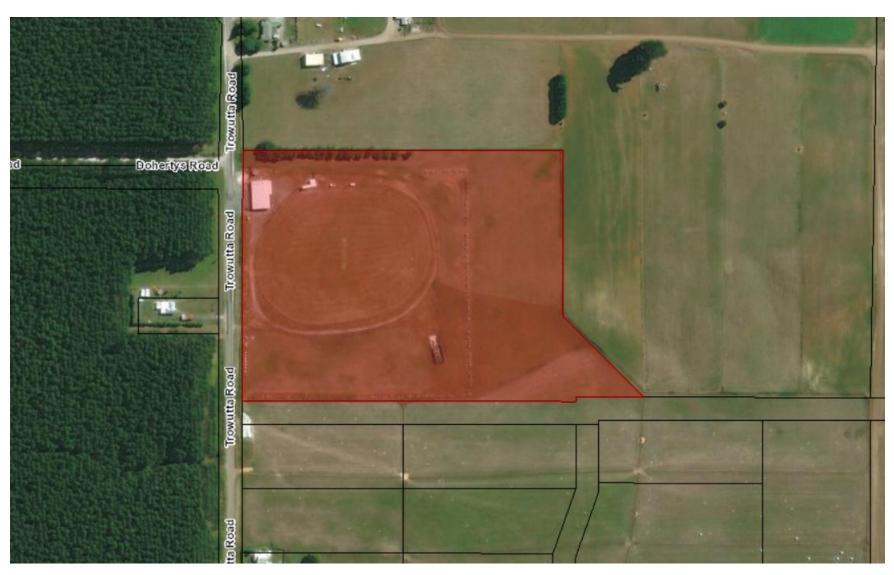

2930260 Trowutta Recreation & Community Centre Facilities Recreation Reserve

2947767 RA 21672 Bass Highway, Smithton Cemetery; Farming Land (Site 44)

2949762 23 - 29 Upper Grant Street, Smithton Vacant Residential Land