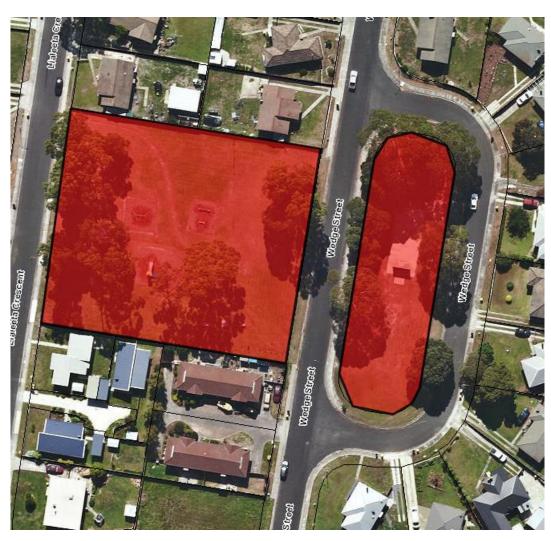

6235265 20 Smith Street, Smithton ex Child Health Clinic – Public Toilet and Private residential rental

**6235732** Wedge Street, Smithton

Park (block on RHS)

6243847 Irishtown Road, Irishtown Road Reserve (Acquired for road re-alignment)