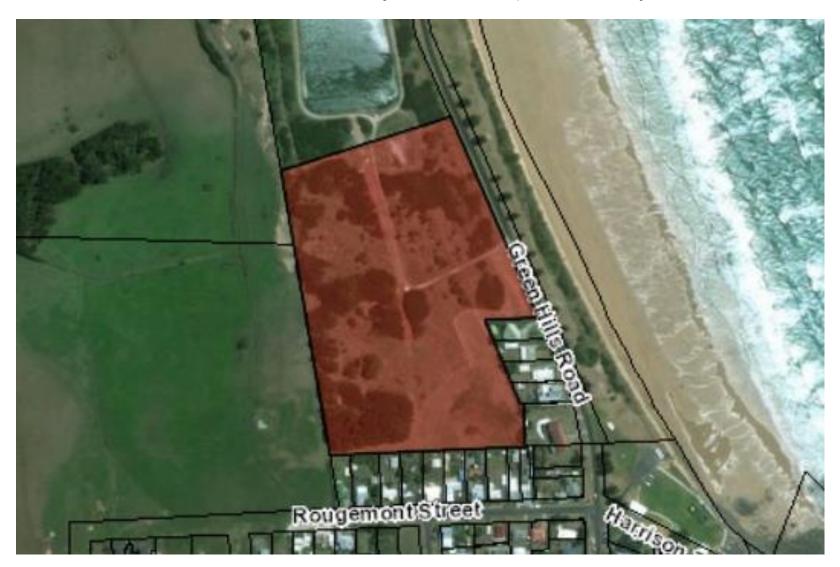

3004330 RA 29 Green Hills Road, Stanley Vacant Land (excised from ponds before TasWater transfer)

3027452 36 Hale Street, Stanley Showground

3027946 2A Montagu Road, Smithton Works Plus Depot

3056245 3 Tier Hill Drive, Smithton Vacant Residential Land (on the market)