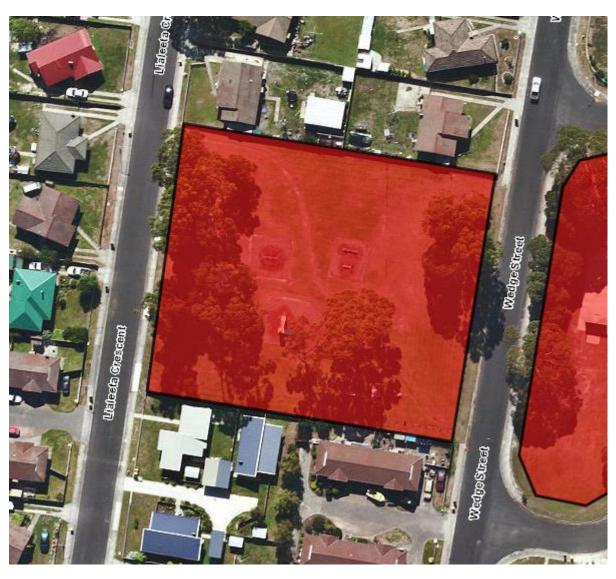

| Site | Description                                | Prop.<br>No. | Street Address  | Locality | Volume / Folio | Public<br>Land | %<br>Public<br>Land | Map<br>reference | Notes                                                                                     |
|------|--------------------------------------------|--------------|-----------------|----------|----------------|----------------|---------------------|------------------|-------------------------------------------------------------------------------------------|
| 19   | Park                                       | 6235732      | Wedge Street    | Smithton | 7311/156       | Yes            |                     | Map 45           | Recreation Area                                                                           |
| 19   | Park                                       | 7238943      | Wedge Street    | Smithton | 29196/216      | Yes            |                     | Map 53           | Recreation Area                                                                           |
| 20   | Residential Lot SOLD 2021                  | 1861291      | 18 John Street  | Smithton | 130196/1       | No             |                     | Map 6            | Residential                                                                               |
| 20   | Residential Lot                            | 1861304      | 16 John Street  | Smithton | 130196/2       | No             |                     | Map 7            | Residential                                                                               |
| 20   | Residential Lot                            | 1861320      | 12 John Street  | Smithton | 130196/4       | No             |                     | Map 8            | Residential                                                                               |
| 20   | Residential Lot SOLD 2021                  | 1861339      | 10 John Street  | Smithton | 130196/5       | No             |                     | Мар 9            | Residential                                                                               |
| 21   | Cemetery                                   | 1861398      | 20 John Street  | Smithton | 130196/10      | Yes            |                     | Map 10           | Cemetery                                                                                  |
| 22   | Doctors House                              | 3252414      | 2 John Street   | Smithton | 166395/1       | No             |                     | Map 29           | Residential                                                                               |
| 23   | ANZAC Playrooms                            | 1446178      | 33A King Street | Smithton | 110439/1       | Part           | 32%                 | IMan 1           | Part of land in lang term occupancy by Child<br>Care Provider, remainder 32% public land) |
| 24   | Anzac<br>Park & Cenotath, Reserve          | 6229447      | 35 King Street  | Smithton | 110439/1       | Yes            |                     | Map 40           | Recreation Area                                                                           |
| 24   | ANZAC Park, Car Park                       | 6229447      | 35 King Street  | Smithton | 248898/1       | Yes            |                     | Map 40           | Recreation Area                                                                           |
| 24   | Anzac<br>Park & Cenotath, Reserve          | 6229447      | 35 King Street  | Smithton | 67136/7        | Yes            |                     | Map 40           | Recreation Area                                                                           |
| 25   | Carpark, Roadway                           | 7309019      | 29 King Street  | Smithton | 31618/3        | Yes            |                     | Map 56           | Road related area                                                                         |
| 25   | Carpark, Roadway                           | 7309019      | 29 King Street  | Smithton | 29273/2        | Yes            |                     | Map 56           | Road related area                                                                         |
| 25   | Carpark - grassed area former toilet block | 7309019      | 29 King Street  | Smithton | 29274/1        | Yes            |                     | Map 56           | Carpark                                                                                   |
| 25   | Carpark                                    | 7309019      | 29 King Street  | Smithton | 198266/1       | Yes            |                     | Map 56           | Carpark                                                                                   |

6235265 20 Smith Street, Smithton ex Child Health Clinic – Public Toilet and Private residential rental

**6235732** Wedge Street, Smithton

Park (block on RHS)

6243847 Irishtown Road, Irishtown Road Reserve (Acquired for road re-alignment)