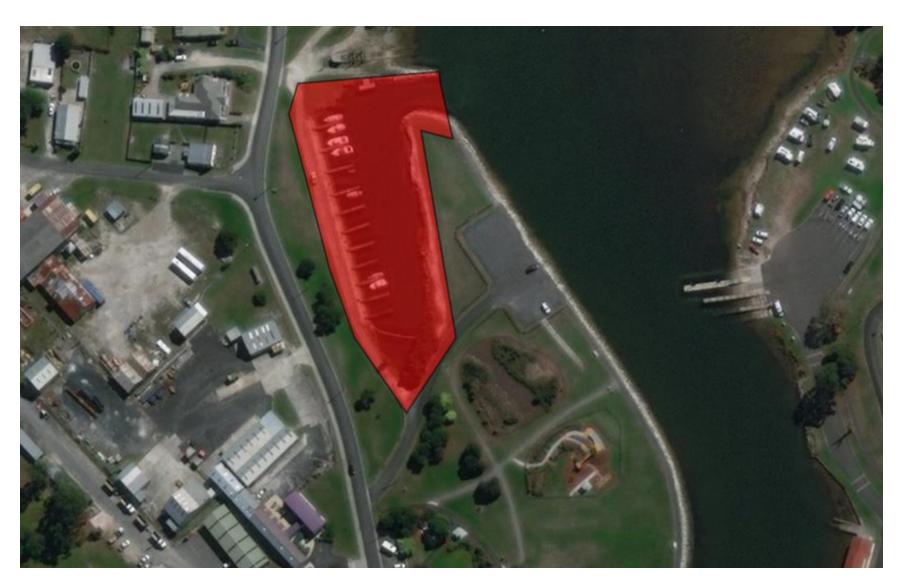

2930260 Trowutta Recreation & Community Centre Facilities Recreation Reserve

2947767 RA 21672 Bass Highway, Smithton Cemetery; Farming Land (Site 44)

2949762 23 - 29 Upper Grant Street, Smithton Vacant Residential Land