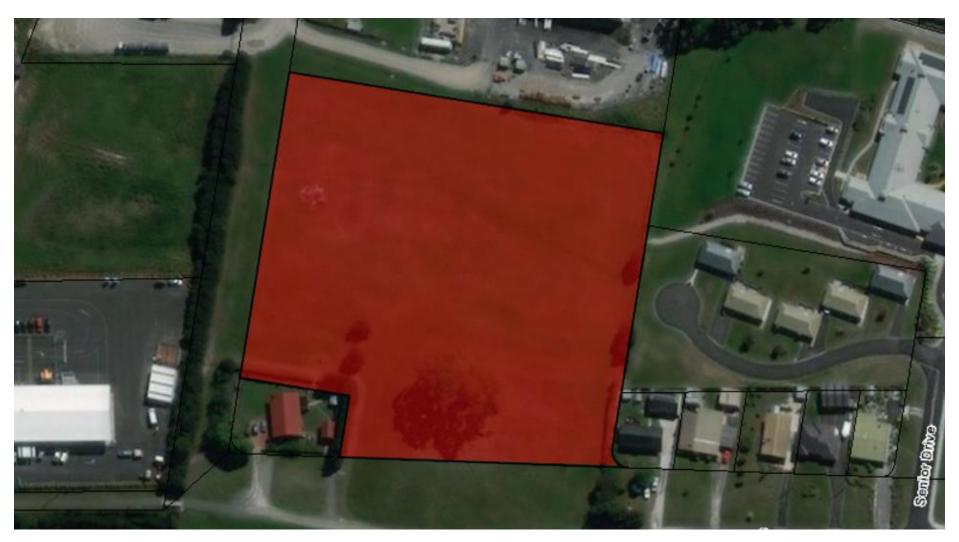

2216534 14 Wharf Road, Stanley Carpark

2755693 77 Havelock Street, Smithton Vacant Land (Next door to respite house)

2772661 3 Seniors Drive, Smithton Senior Citizens Centre

2867724 Main Road, Irishtown Cemetery