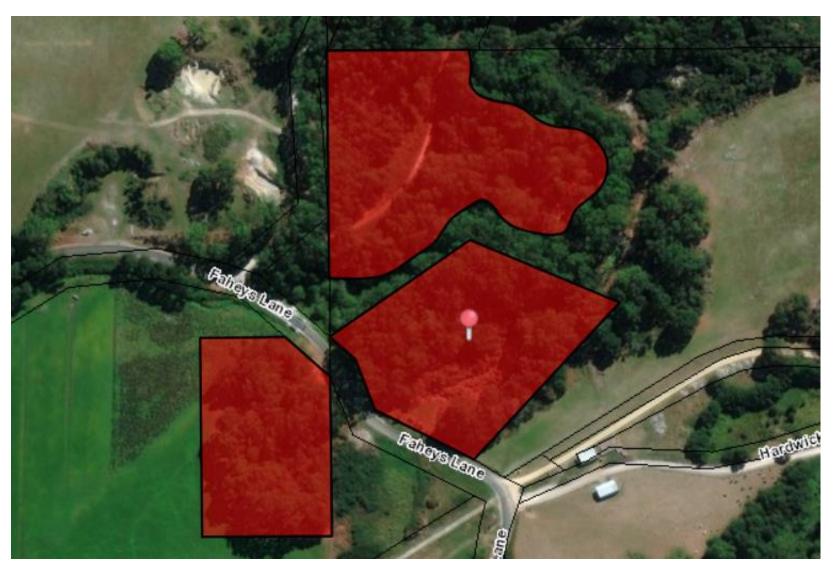

| Site | Description                                            | Prop.<br>No.        | Street Address           | Locality  | Volume / Folio | Public<br>Land | %<br>Public<br>Land | Map<br>reference | Notes                                                                                                        |
|------|--------------------------------------------------------|---------------------|--------------------------|-----------|----------------|----------------|---------------------|------------------|--------------------------------------------------------------------------------------------------------------|
| 53   | Caravan park                                           | 3370058             | 23A Wharf Road           | Stanley   | 129690/1       | Part           | 28% of site         | Map 32           | Part leased as Caravan Park Business                                                                         |
| 53   | Caravan park                                           | 3370058             | 23A Wharf Road           | Stanley   | 168504/3       | Part           | 28% of site         | Map 32           | Part leased as Caravan Park Business                                                                         |
| 54   | Recreation Reserve                                     | 1591113             | 21 Wharf Road            | Stanley   | 54334/1        | Part           | 79%                 | Мар 3            | Recreation Reserve, includes part of Caravan Park                                                            |
| 54   | Carpark                                                | 2216534             | 14 Wharf Road            | Stanley   | 139841/2       | Yes            |                     | Map 14           | Carpark                                                                                                      |
| רר   | East Inlet Toilets -<br>Public Beach Access            | 1859781             | 276 Stanley Highway      | Stanley   | 129883/1       | Yes            |                     | Map 5            | Recreation                                                                                                   |
| 55   | East Inlet Toilets -<br>Public Beach Access            | 1859781             | 276 Stanley Highway      | Stanley   | 129883/101     | Yes            |                     | Мар 5            | Recreation                                                                                                   |
| 56   | Part of Cemetery                                       | NO PID              | Marshall Street          | Stanley   | 219571/1       | Yes            |                     | Map 63           | Cemetery                                                                                                     |
| 56   | Part of Cemetery                                       | NO PID              | Marshall Street          | Stanley   | 34321/1        | Yes            |                     | Map 63           | Cemetery                                                                                                     |
| 59   | Cemetery                                               | 2867724             | Main Road                | Irishtown | 241797/1       | Yes            |                     | Map 17           | Cemetery                                                                                                     |
| 60   | Gravel Pit                                             | 7239049             | Faheys Lane              | Irishtown | 229037/1       | No             |                     | Map 54           | Quarry                                                                                                       |
| 60   | Gravel pit (small segment of land)                     | 7239049             | Faheys Lane              | Irishtown | 226812/1       | No             |                     | Map 54           | Quarry                                                                                                       |
| 61   | Road                                                   | 6243847             | Irishtown Road           | Irishtown | 203251/1       | Yes            |                     | Map 46           | Road reserve                                                                                                 |
| 62   | Gravel Quarry                                          | 6244786             | South Road               | Nabageena | 10883/1        | No             |                     | Map 47           | Quarry                                                                                                       |
| 63   | Trowutta Recreation Ground SURRENDED TO CROWN LAND SER | 2930260<br>VICES 20 | 2239 Trowutta Road<br>20 | Trowutta  | 155618/1       | No             |                     | IMan 19          | Former Recreation - in process of transfer to Crown, when complete will be removed from list of Council land |
| 64   | Gravel Reserve, Former Landfill                        | 6246503             | Reids Road               | Trowutta  | 130653/3       | No             |                     | Map 48           | Quarry                                                                                                       |

2930260 Trowutta Recreation & Community Centre Facilities Recreation Reserve

2947767 RA 21672 Bass Highway, Smithton Cemetery; Farming Land (Site 44)

2949762 23 - 29 Upper Grant Street, Smithton Vacant Residential Land

6244786 South Road, Nabageena Gravel Quarry

6246503 Reids Road, Trowutta Gravel Reserve

RA 844 Comeback Road, Marrawah

Hall, Fire Station, former oval.

6248998

RA 30 Comeback Road, Redpa

**Rec Ground, Clubrooms** 

6249595 Green Point Road, Marrawah Quarry Site

7103045 40 Church Street, Stanley King Park

7238943 Wedge Street, Smithton Park

7239049 Faheys Lane, Irishtown Gravel Pit

7279438 33 Goldie Street, Smithton Offices