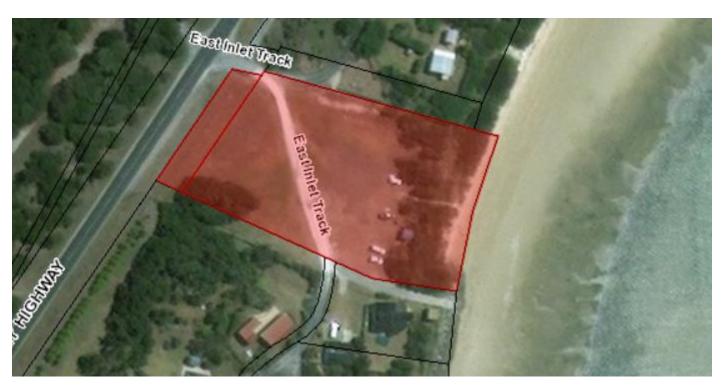

## **Recreation Reserve**

CT 54334/1 (79% of Total Site is Public Land, 21% included within the Caravan Park not public land)

1671578 Marine Esplanade, Stanley Vacant Land

1859781 RA 276 Stanley Highway East Inlet Toilets - Public Beach Access