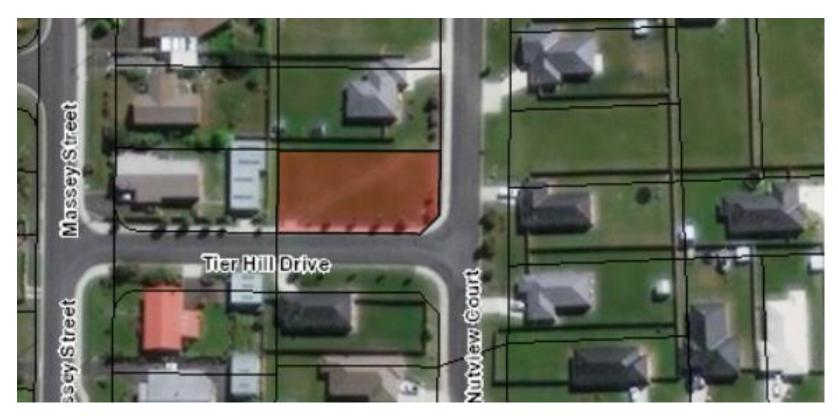

3004330 RA 29 Green Hills Road, Stanley Vacant Land (excised from ponds before TasWater transfer)

3027452 36 Hale Street, Stanley Showground

3027946 2A Montagu Road, Smithton Works Plus Depot

3056245 3 Tier Hill Drive, Smithton Vacant Residential Land (on the market)