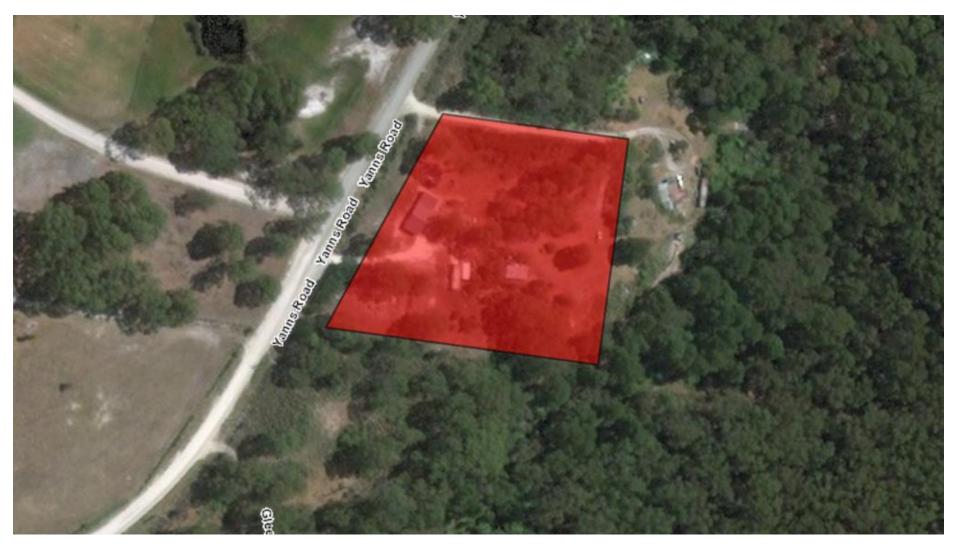

6216478 119 Yanns Road, Rocky Cape Cemetery, Hall (MOU with Rocky Cape Lions Club)

6220573 RA 20235 Bass Highway, Port Latta ex HEC house Port Latta

6226633 Grant Street, Smithton Open Space – future recreation (Leased by Agritas)