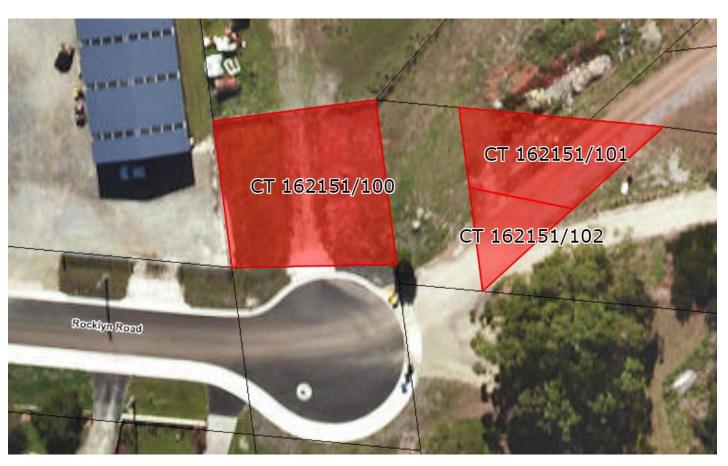

## **Circular Head Council – Property Ownership November 2019**

Road reserve 3234304 Rocklyn Road, Smithton 162151/100

Road reserve 3234312 Rocklyn Road, Smithton 162151/101

Road reserve 3234312 Rocklyn Road, Smithton 162151/102