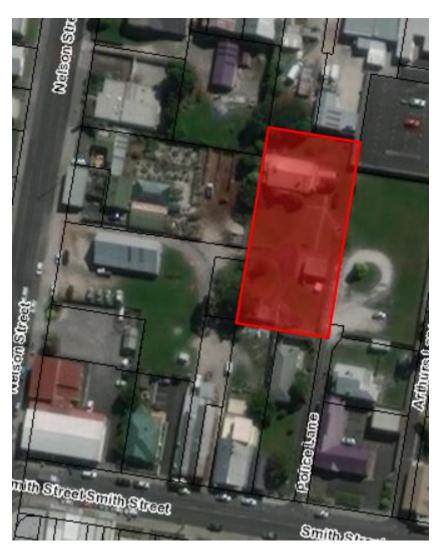

6235265 20 Smith Street, Smithton ex Child Health Clinic – Public Toilet and Private residential rental

**6235732** Wedge Street, Smithton

Park (block on RHS)

6243847 Irishtown Road, Irishtown Road Reserve (Acquired for road re-alignment)