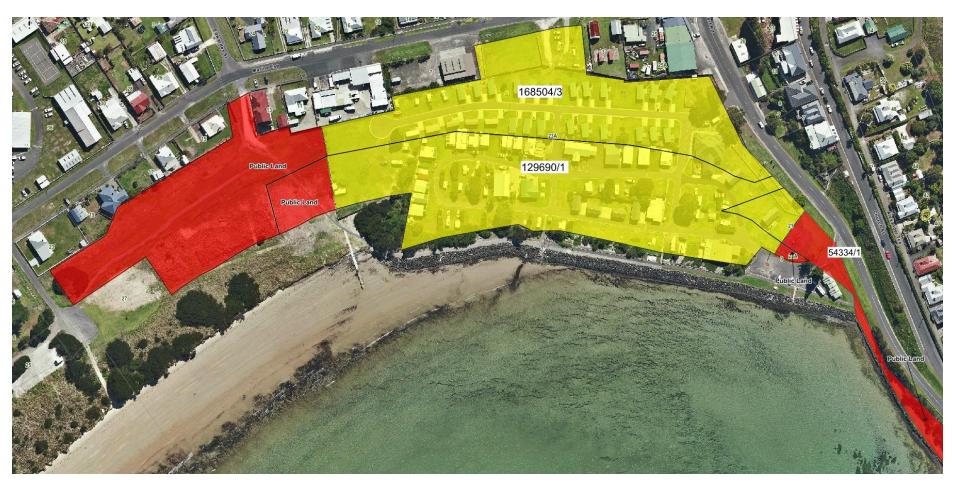

3317038 19 West Esplanade, Smithton Marina

3327500 Green Point Beach Reserve, Marrawah Recreation Reserve

3370058 23A Wharf Road, Stanley Caravan park (CT 168504/3 & 129690/1)

28% of total site (PID 3370058) owned by Council is Public Land (43% of CT 168504/3, and 9% of CT 129690/1)

(See Also Map 3 proportion of CT 54334/1)

3508758 Swirl, 110 Nelson St, Smithton Recreation

3571175 North Massey Street, Smithton Lookout

10 Church Street, Stanley

**Town Hall** 

6214456 RA 148 Dovecote Road, Stanley Carpark, Lookout

## **Recreation Reserve**

CT 54334/1 (79% of Total Site is Public Land, 21% included within the Caravan Park not public land)

1671578 Marine Esplanade, Stanley Vacant Land

1859781 RA 276 Stanley Highway East Inlet Toilets - Public Beach Access