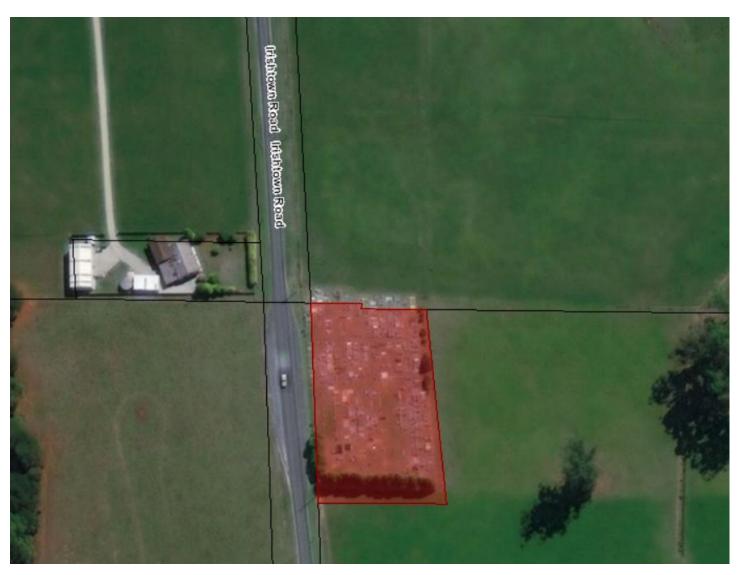

6235265 20 Smith Street, Smithton ex Child Health Clinic – Public Toilet and Private residential rental

**6235732** Wedge Street, Smithton

Park (block on RHS)

6243847 Irishtown Road, Irishtown Road Reserve (Acquired for road re-alignment)