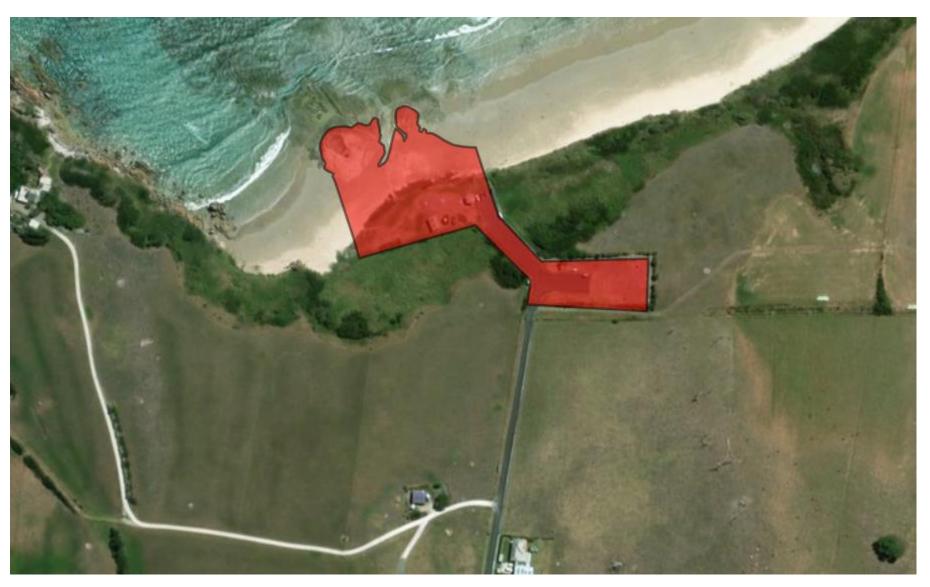

3317038 19 West Esplanade, Smithton Marina

3327500 Green Point Beach Reserve, Marrawah Recreation Reserve

3370058 23A Wharf Road, Stanley Caravan park (CT 168504/3 & 129690/1)

28% of total site (PID 3370058) owned by Council is Public Land (43% of CT 168504/3, and 9% of CT 129690/1)