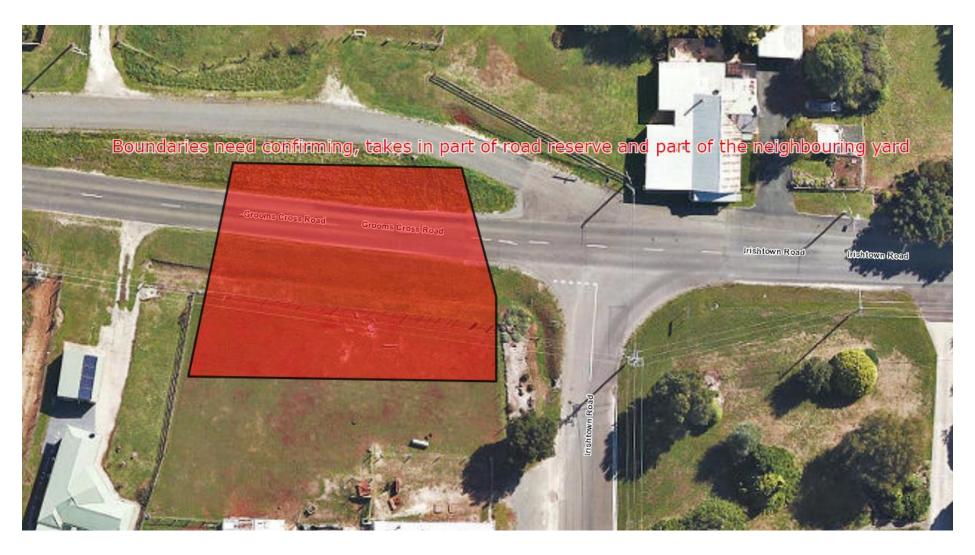

6235265 20 Smith Street, Smithton ex Child Health Clinic – Public Toilet and Private residential rental

**6235732** Wedge Street, Smithton

Park (block on RHS)

6243847 Irishtown Road, Irishtown Road Reserve (Acquired for road re-alignment)