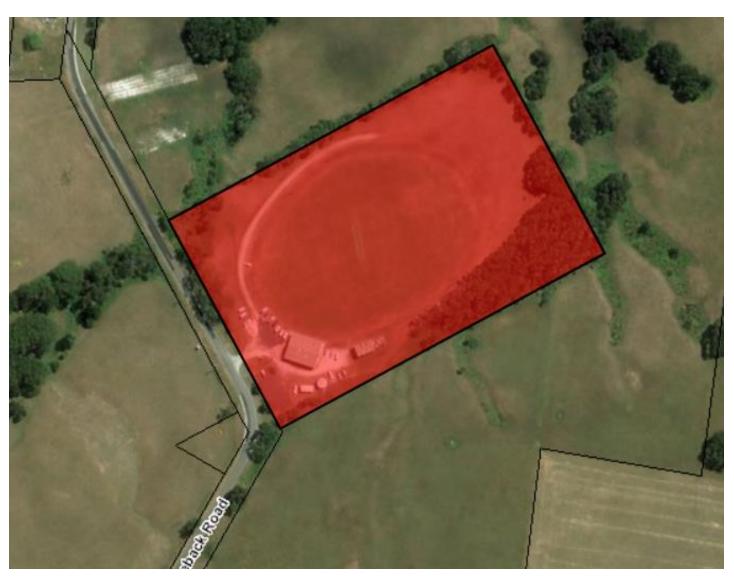

2930260 Trowutta Recreation & Community Centre Facilities Recreation Reserve

2947767 RA 21672 Bass Highway, Smithton Cemetery; Farming Land (Site 44)

2949762 23 - 29 Upper Grant Street, Smithton Vacant Residential Land