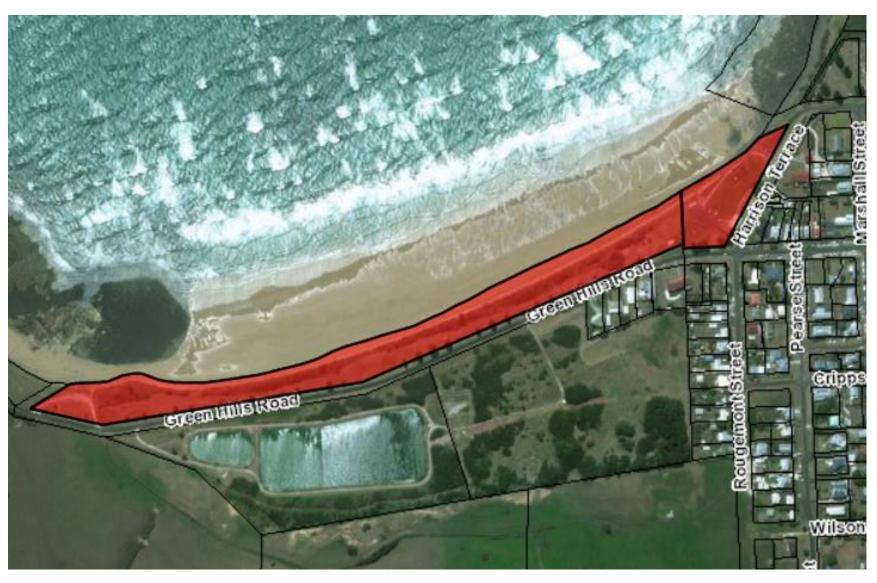

| Site | Description                                                    | Prop.<br>No. | Street Address      | Locality | Volume / Folio | Public<br>Land | %<br>Public<br>Land | Map<br>reference | Notes                                                 |
|------|----------------------------------------------------------------|--------------|---------------------|----------|----------------|----------------|---------------------|------------------|-------------------------------------------------------|
| 44   | Grazing Land - Future Cemetery Reserve                         | 2947767      | 21672 Bass Highway  | Stanley  | 156318/4       | No             |                     | Map 20           | Leased for farming                                    |
| 44   | CH Lawn Cemetery                                               | 2947767      | 21672 Bass Highway  | Stanley  | 34306/1        | Yes            |                     | Map 20           | Cemetery                                              |
| 44   | CH Lawn Cemetery                                               | 2947767      | 21672 Bass Highway  | Stanley  | 34307/1        | Yes            |                     | Map 20           | Cemetery                                              |
| 44   | CH Lawn Cemetery                                               | 2947767      | 21672 Bass Highway  | Stanley  | 25288/5        | Yes            |                     | Map 20           | Cemetery                                              |
| 44   | Road reserve                                                   | 2947767      | 21672 Bass Highway  | Stanley  | 34314/1        | Yes            |                     | Map 20           | Road                                                  |
| 45   | Stanley Town Hall                                              | 6209884      | 10 Church Street    | Stanley  | 34313/2        | Yes            |                     | Map 35           | Recreation                                            |
| 45   | Stanley Town Hall                                              | 6209884      | 10 Church Street    | Stanley  | 34313/1        | Yes            |                     | Map 35           | Recreation                                            |
| 46   | King Park                                                      | 7103045      | 40 Church Street    | Stanley  | 34315/1        | Yes            |                     | Map 52           | Recreation                                            |
| 46   | King Park - Coastal strip running along Godfreys beach         | 7103045      | 40 Church Street    | Stanley  | 34309/1        | Yes            |                     | Map 52           | Recreation                                            |
| 47   | Vacant                                                         | 3004330      | 29 Green Hills Road | Stanley  | 158440/2       | No             |                     | Map 22           | Vacant Land - Not currently used for public purposes. |
| 48   | Carpark, Lookout                                               | 6214456      | 148 Dovecote Road   | Stanley  | 64742/1        | Yes            |                     | Map 36           | Recreation                                            |
| 48   | Carpark, Lookout Rd Reserve                                    | 6214456      | 148 Dovecote Road   | Stanley  | 64742/2        | Yes            |                     | Map 36           | Recreation                                            |
| 49   | Showground                                                     | 3027452      | 36 Hale Street      | Stanley  | 158722/2       | Yes            |                     | Map 23           | Recreation                                            |
| 49   | Showground - Freedom camping                                   | 3027452      | 36 Hale Street      | Stanley  | 34320/1        | Yes            |                     | Map 23           | Recreation                                            |
| 50   | Recreation Reserve, Road with Car parking space for walking tr | NO PID       | Marine Esplanade    | Stanley  | 33154/5        | Yes            |                     | Map 65           | Recreation                                            |
| 51   | Vacant Land                                                    | 1518362      | 27 Marine Esplanade | Stanley  | 54335/2        | Yes            |                     | Map 2            | Open Space                                            |
| 52   | Vacant Land                                                    | 1671578      | Marine Esplanade    | Stanley  | 54335/3        | Yes            |                     | Map 4            | Open Space                                            |

3004330 RA 29 Green Hills Road, Stanley Vacant Land (excised from ponds before TasWater transfer)

3027452 36 Hale Street, Stanley Showground

3027946 2A Montagu Road, Smithton Works Plus Depot

3056245 3 Tier Hill Drive, Smithton Vacant Residential Land (on the market)