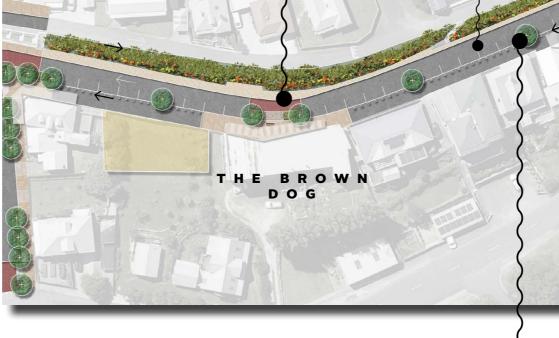

## Church Street Precinct Master Plan

CHURCH STREE SOUTH

Seating, dining, landscape node and slow point at shops and post office

## **Church Street South**

Church Street changed to a one-way street (northbound) to improve pedestrian safety with parallel parking

No vehicle connection Church / Wharf to improve safety. Footpath connection added.