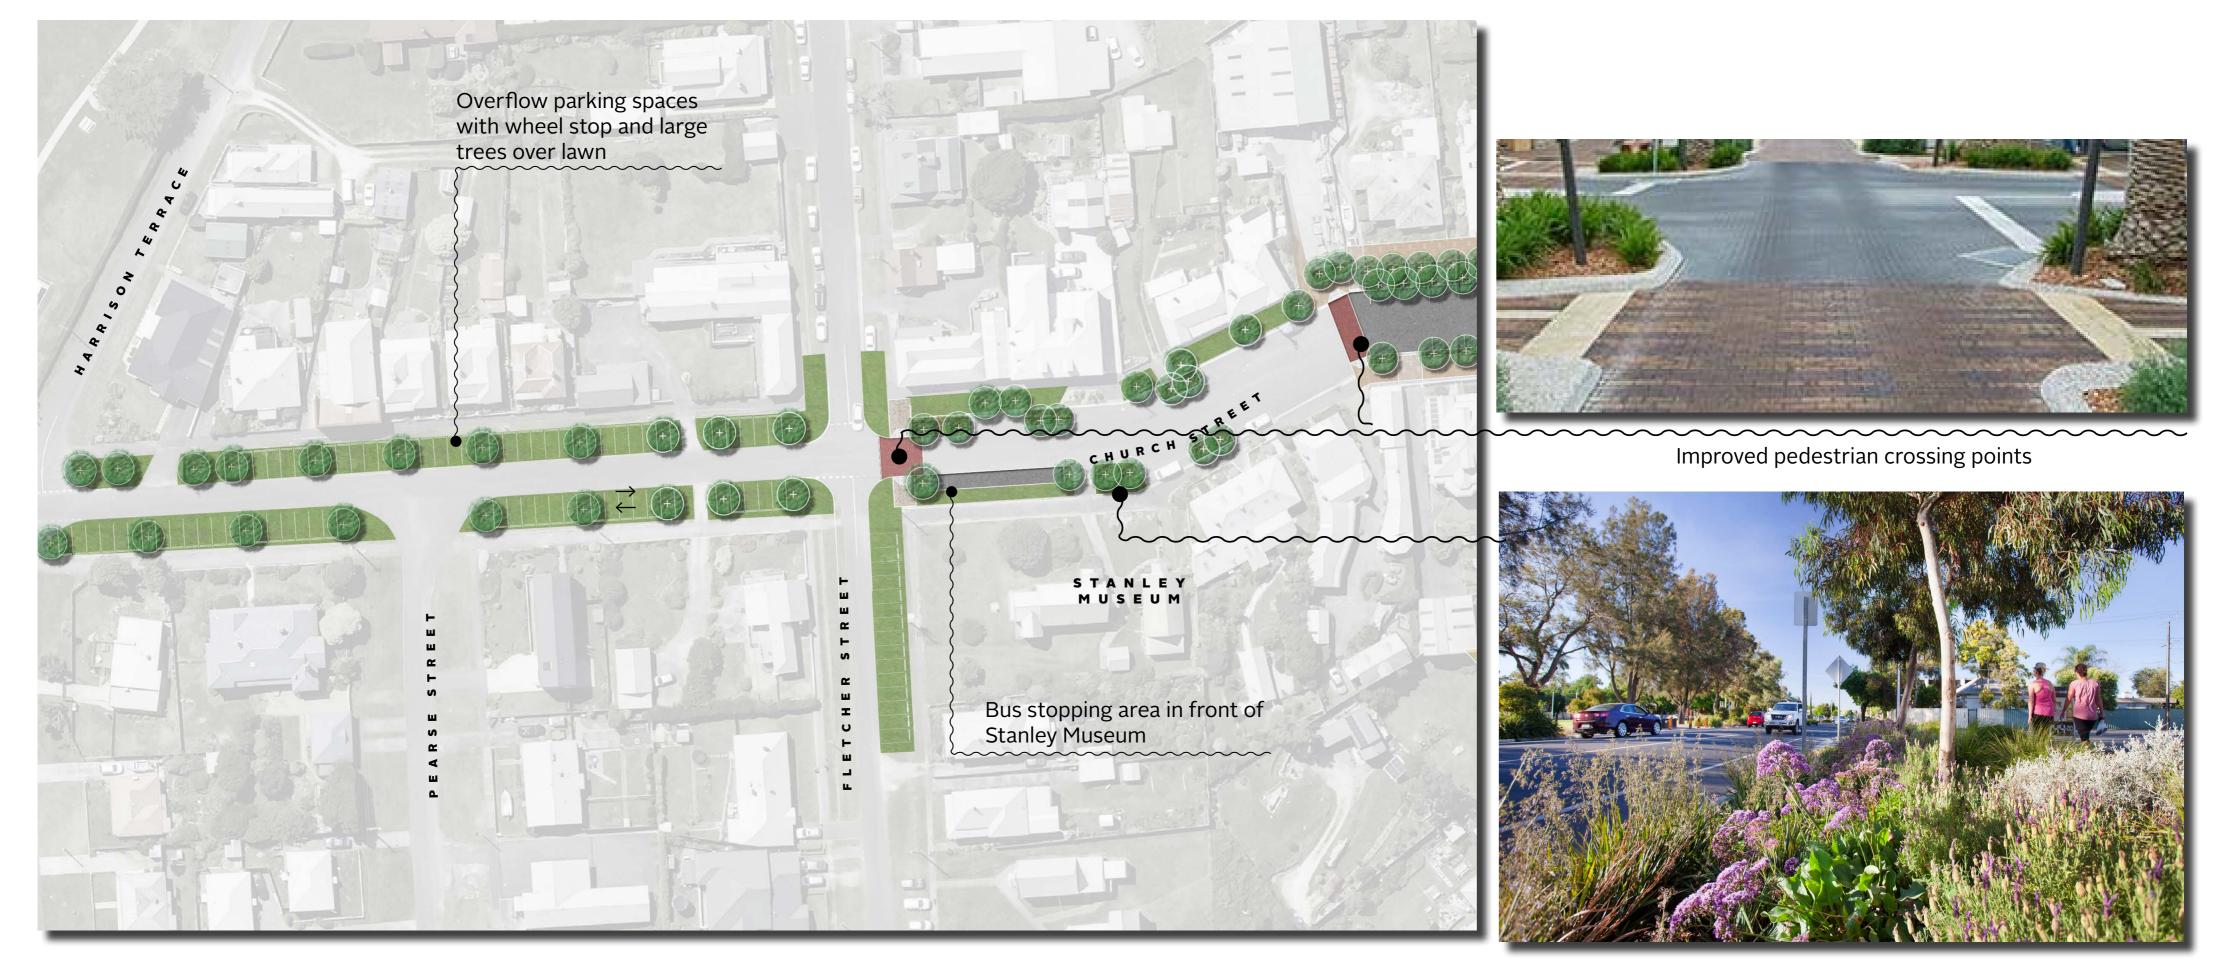

HURCH STREET NORTH

Rest seating + tree planting every 30m with views

## **Church Street North**

Landscaped garden beds + street trees

To view the master plan, provide your feedback or find out more about the project, scan the QR code or visit

https://www.circularhead.tas.gov.au/our-council/current-projects/ church-street-precinct-master-plan