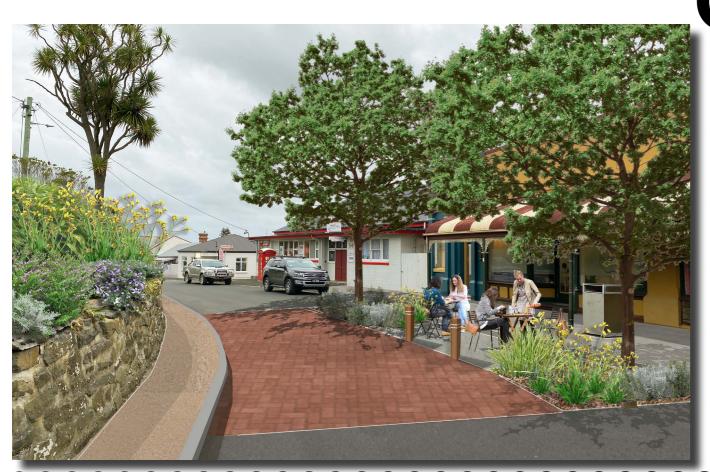

## Church Street Precinct Master Plan

CHURCH STREE SOUTH

Seating, dining, landscape node and slow point at shops and post office