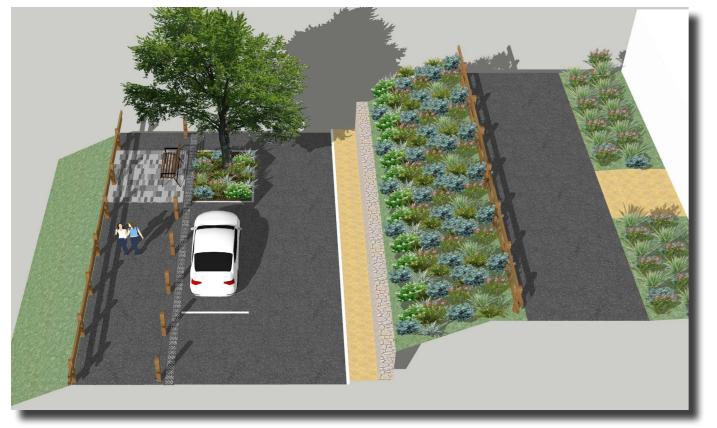

HURCH STREET NORTH

Rest seating + tree planting every 30m with views

## **Church Street North**

Landscaped garden beds + street trees

To view the master plan, provide your feedback or find out more about the project, scan the QR code or visit

https://www.circularhead.tas.gov.au/our-council/current-projects/ church-street-precinct-master-plan