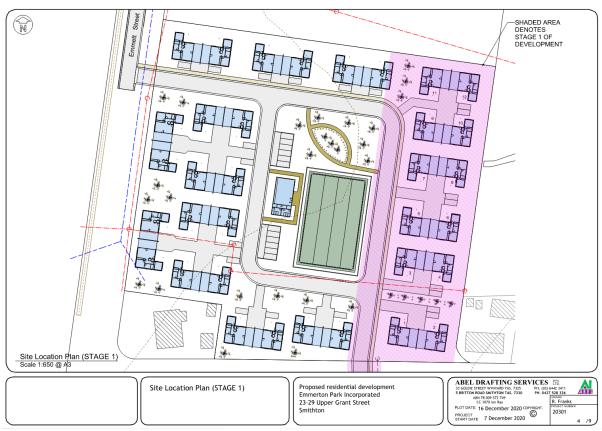

## MEDIA RELEASE

Figure 1 - Emmerton Park Inc Master Plan

Emmerton Park Inc. have developed preliminary plans for the site with funding available for stage 1 of the project, which would see the construction of 12 residential units.

Emmerton Park CEO Ian Adams says "The construction of these units would meet an immediate need for addition housing within our community, while meeting the intended purpose of this land".

Should the land sale be agreed to, Emmerton Park would lodge a development application with Council. The project aims to commence construction in August 2021 with stage 1 being completed by February 2022.