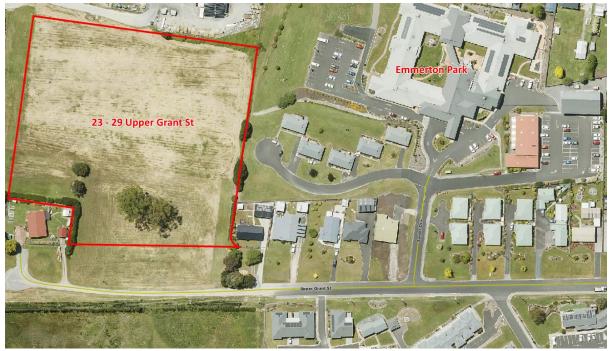

#### Land Sale to Open Way for Residential Units

Emmerton Park Inc. has approached the Circular Head Council to purchase 1.8 hectares of residential land at 23-29 Upper Grant St, Smithton for the purpose of constructing residential units.

# MEDIA RELEASE

Figure 2 - 23-29 Upper Grant St, Smithton

CIRCULAR HEAD COUNCIL ABN: 43 826 151 424 33 Goldie St (PO Box 348) Smithton TAS 7330