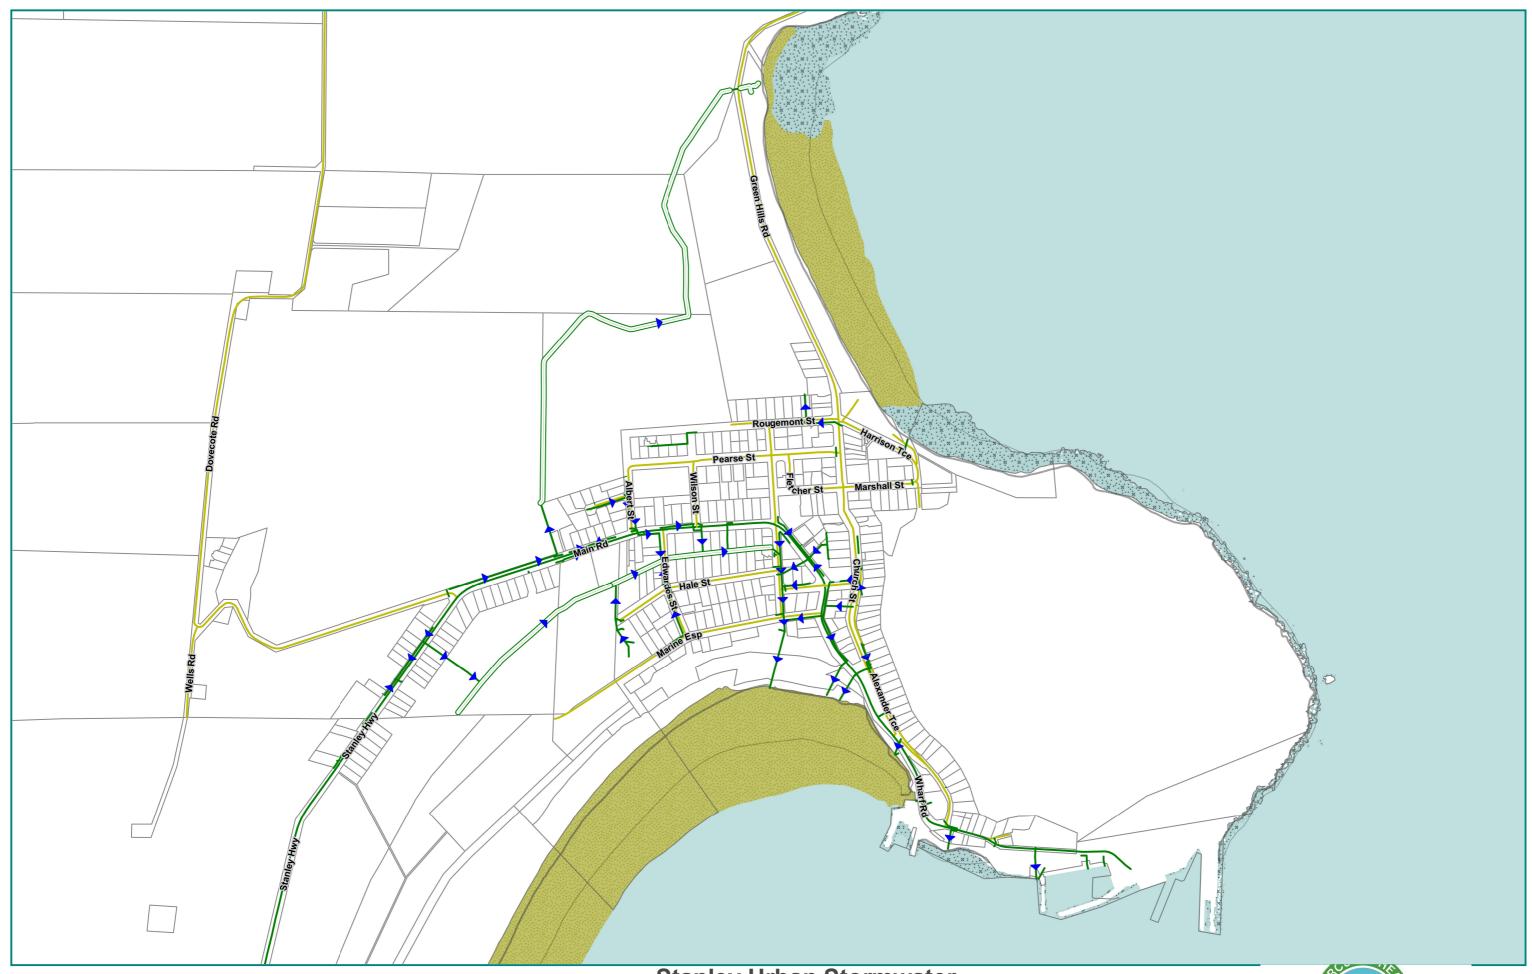

## Stanley Urban Stormwater

Scale 1 : 8,700 (A3 Original Size)
( Universal Transverse Mercator (UTM) projection, GDA94, AMG Zone 55 )

Printed On: 22 Apr 2024